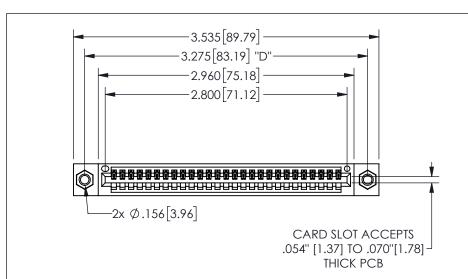

THIS IS A C.A.D. GENERATED DRAWING DO NOT MAKE MANUAL REVISIONS TO MASTER.

ORIGINAL

.160[4.06] .330[8.38] POINT OF CARD SLOT CONTACT .370 9.4

-.350[8.89] .600[15.24] .100[2.54]

<u>Contact Dimensions:</u>
500-Wire Hole .050x.025(1.27x0.64) - Tail LG=.260(6.60) .100 (2.54) Contact Spacing x .200 (5.08) Row Spacing

| 345/395 SERIES CARD EDGE CONNECTOR |  |
|------------------------------------|--|
| PART NUMBER: 345-027-500-107       |  |

**EDAC INC** TORONTO, ONTARIO CANADA

YOUR CONNECTION TO QUALITY & SERVICE

| THESE DRAWINGS AND SPECIFICATIONS ARE THE PROPERTY OF EDAC INC.,AND SHALL NOT BE REPRODUCED,OR COPIED |
|-------------------------------------------------------------------------------------------------------|
| OR USED AS THE BASIS FOR THE                                                                          |
| MANUFACTURE OR SALE OF APPARATUS                                                                      |
| WITHOUT WRITTEN PERMISSION.                                                                           |
|                                                                                                       |