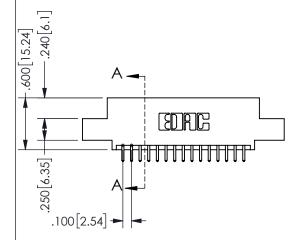

THIS IS A C.A.D. GENERATED DRAWING DO NOT MAKE MANUAL REVISIONS TO MASTER.

ISSUE NUMBER

ORIGINAL

1

**Contact Dimensions:** 521-P.C. Tail .025 Sq.(0.64 Sq.) - Tail LG=.150(3.81) .100 (2.54) Contact Spacing x .200 (5.08) Row Spacing

SECTION A-A

ISSUE NUMBER ORIGINAL

1

**Contact Code 558** 

Contact Code 559

**Contact Code 560** 

INSULATOR MATERIAL: THERMOPLASTIC POLYESTER, UL 94V-0

DAP MATERIAL AVAILABLE UPON REQUEST

CONTACT MATERIAL; COPPER ALLOY CONTACT PLATING: GOLD ON THE MATING AREA, TIN PLATING ON THE CONTACT TAILS, NICKEL UNDERPLATE

345/395 SERIES CARD EDGE CONNECTOR CONTACT CODE 555,556,558,559,560 DIMENSIONS