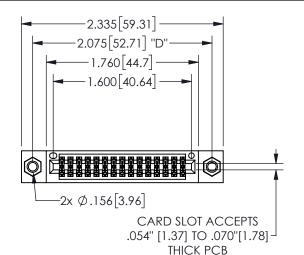

.160 4.06 .330[8.38] POINT OF CARD SLOT CONTACT .370 9.4

345/395 SERIES CARD EDGE CONNECTOR PART NUMBER: 345-030-521-507

YOUR CONNECTION TO QUALITY & SERVICE

**EDAC INC** TORONTO, ONTARIO CANADA

THESE DRAWINGS AND SPECIFICATIONS ARE THE PROPERTY OF EDAC INC.,AND SHALL NOT BE REPRODUCED, OR COPIED OR USED AS THE BASIS FOR THE MANUFACTURE OR SALE OF APPARATUS WITHOUT WRITTEN PERMISSION.

| OLOHOIT/T/          |                  |  |
|---------------------|------------------|--|
| ACAD REFERENCE NO.  | 345-ENG-MASTER   |  |
| DRAWN: R.STA.MONICA | DATE:MAY.16/2017 |  |
| CHECKED:            | DATE:            |  |
| SCALE: NTS          | SHEET 1 OF 2     |  |
| DRAWING NUMBER      | ISSUE            |  |
| 345-ENG-MASTER      | 1                |  |
|                     |                  |  |