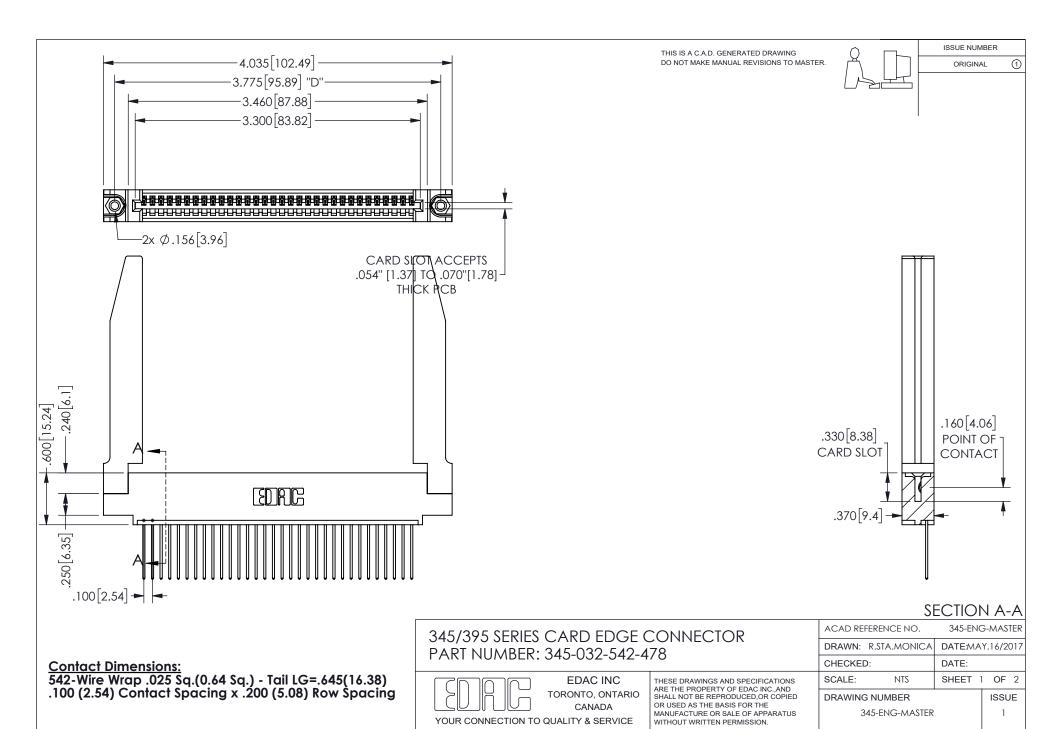

ISSUE NUMBER ORIGINAL

1

**Contact Code 558** 

Contact Code 559

Contact Code 560

INSULATOR MATERIAL: THERMOPLASTIC POLYESTER, UL 94V-0 DAP MATERIAL AVAILABLE UPON REQUEST

CONTACT MATERIAL; COPPER ALLOY

CONTACT PLATING: GOLD ON THE MATING AREA, TIN PLATING ON THE CONTACT TAILS, NICKEL UNDERPLATE

## 345/395 SERIES CARD EDGE CONNECTOR CONTACT CODE 555,556,558,559,560 DIMENSIONS

YOUR CONNECTION TO QUALITY & SERVICE

**EDAC INC** TORONTO, ONTARIO CANADA

THESE DRAWINGS AND SPECIFICATIONS ARE THE PROPERTY OF EDAC INC.,AND SHALL NOT BE REPRODUCED, OR COPIED OR USED AS THE BASIS FOR THE MANUFACTURE OR SALE OF APPARATUS WITHOUT WRITTEN PERMISSION.

| ACAD REFERENCE NO.  | 345-ENG-MASTER   |
|---------------------|------------------|
| DRAWN: R.STA.MONICA | DATE:MAY.16/2017 |
| CHECKED:            | DATE:            |
| SCALE: 1:1          | SHEET 2 OF 2     |
| DRAWING NUMBER      | ISSUE            |
| 345-ENG-MASTER      | 1                |