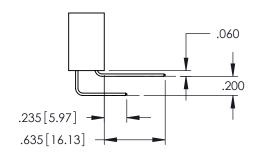

Contact Dimensions: 559-90 Degree Bend (Code 541 Contacts) See Sheet 2 for Contact Code 555, 556, 558, 559, 560 Dimensions

330[8.38] CARD SLOT 160[4.06] POINT OF CONTACT

SECTION A-A

345-ENG-MASTER

DRAWN: R.STA.MONICA DATE:MAY.16/2017