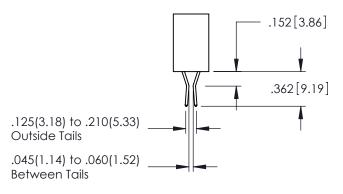

Contact Code 559

Contact Code 560

- INSULATOR MATERIAL: THERMOPLASTIC POLYESTER, UL 94V-0 DAP MATERIAL AVAILABLE UPON REQUEST

CONTACT MATERIAL; COPPER ALLOY CONTACT PLATING: GOLD ON THE MATING AREA, TIN PLATING ON THE CONTACT TAILS, NICKEL UNDERPLATE