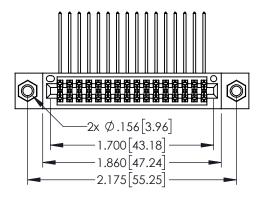

345/395 SERIES CARD EDGE CONNECTOR PART NUMBER: 345-032-559-807

YOUR CONNECTION TO QUALITY & SERVICE

|                                                                                                                                             | CHECKED:       |        | DATE:   |       |
|---------------------------------------------------------------------------------------------------------------------------------------------|----------------|--------|---------|-------|
| RAWINGS AND SPECIFICATIONS<br>PROPERTY OF EDAC INC.,AND<br>DIT BE REPRODUCED,OR COPIED<br>AS THE BASIS FOR THE<br>TURE OR SALE OF APPARATUS | SCALE:         | 1:1    | SHEET 1 | OF 2  |
|                                                                                                                                             | DRAWING        | NUMBER |         | ISSUE |
|                                                                                                                                             | 345-ENG-MASTER |        | 1       |       |
| WRITTEN PERMISSION.                                                                                                                         |                |        |         |       |