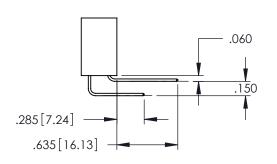

Contact Dimensions: 559-90 Degree Bend (Code 541 Contacts) See Sheet 2 for Contact Code 555, 556, 558, 559, 560 Dimensions

330[8.38] CARD SLOT 160[4.06] POINT OF CONTACT

SECTION A-A

345-ENG-MASTER

DRAWN: R.STA.MONICA DATE:MAY.16/2017