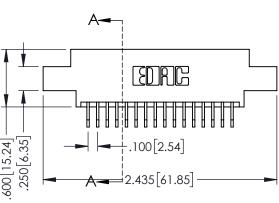

345/395 SERIES CARD EDGE CONNECTOR PART NUMBER: 345-032-559-807

YOUR CONNECTION TO QUALITY & SERVICE

|                                                                                                                                             | CHECKED:       |        | DATE:   |       |
|---------------------------------------------------------------------------------------------------------------------------------------------|----------------|--------|---------|-------|
| RAWINGS AND SPECIFICATIONS<br>PROPERTY OF EDAC INC.,AND<br>DIT BE REPRODUCED,OR COPIED<br>AS THE BASIS FOR THE<br>TURE OR SALE OF APPARATUS | SCALE:         | 1:1    | SHEET 1 | OF 2  |
|                                                                                                                                             | DRAWING        | NUMBER |         | ISSUE |
|                                                                                                                                             | 345-ENG-MASTER |        | 1       |       |
| WRITTEN PERMISSION.                                                                                                                         |                |        |         |       |