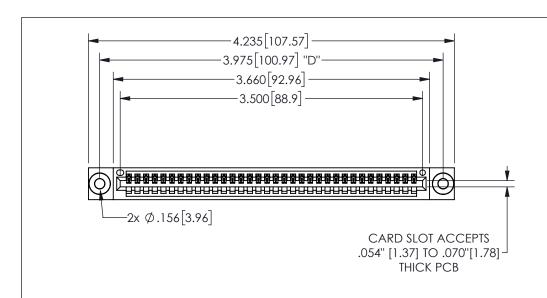

345/395 SERIES CARD EDGE CONNECTOR PART NUMBER: 345-034-540-103

YOUR CONNECTION TO QUALITY & SERVICE

**EDAC INC** TORONTO, ONTARIO CANADA

THESE DRAWINGS AND SPECIFICATIONS ARE THE PROPERTY OF EDAC INC.,AND SHALL NOT BE REPRODUCED, OR COPIED OR USED AS THE BASIS FOR THE MANUFACTURE OR SALE OF APPARATUS WITHOUT WRITTEN PERMISSION.

| ACAD REFERENCE NO.  |        | 345-ENG-MASTER  |       |
|---------------------|--------|-----------------|-------|
| DRAWN: R.STA.MONICA |        | DATEMAY.16/2017 |       |
| CHECKED:            |        | DATE:           |       |
| SCALE:              | NTS    | SHEET           | OF 2  |
| DRAWING             | NUMBER |                 | ISSUE |
| 345-ENG-MASTER      |        |                 | 1     |