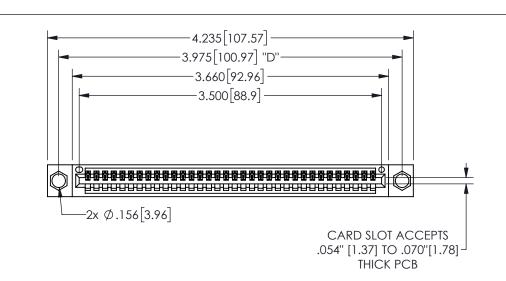

345/395 SERIES CARD EDGE CONNECTOR PART NUMBER: 345-034-542-604

YOUR CONNECTION TO QUALITY & SERVICE

**EDAC INC** TORONTO, ONTARIO CANADA

THESE DRAWINGS AND SPECIFICATIONS ARE THE PROPERTY OF EDAC INC.,AND SHALL NOT BE REPRODUCED, OR COPIED OR USED AS THE BASIS FOR THE MANUFACTURE OR SALE OF APPARATUS WITHOUT WRITTEN PERMISSION.

THIS IS A C.A.D. GENERATED DRAWING DO NOT MAKE MANUAL REVISIONS TO MASTER.

ORIGINAL 1

-.180[4.57] 600 15.24 .250[6.35] .100[2.54]

<u>Contact Dimensions:</u>
542-Wire Wrap .025 Sq.(0.64 Sq.) - Tail LG=.645(16.38)
.100 (2.54) Contact Spacing x .200 (5.08) Row Spacing