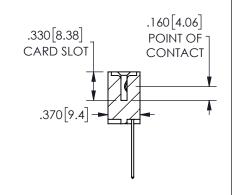

SECTION A-A

ISSUE NUMBER ORIGINAL

1

**Contact Code 558** 

Contact Code 559

**Contact Code 560** 

INSULATOR MATERIAL: THERMOPLASTIC POLYESTER, UL 94V-0 DAP MATERIAL AVAILABLE UPON REQUEST

CONTACT MATERIAL; COPPER ALLOY

CONTACT PLATING: GOLD ON THE MATING AREA, TIN PLATING ON THE CONTACT TAILS, NICKEL UNDERPLATE

## 345/395 SERIES CARD EDGE CONNECTOR CONTACT CODE 555,556,558,559,560 DIMENSIONS

YOUR CONNECTION TO QUALITY & SERVICE

**EDAC INC** TORONTO, ONTARIO CANADA

THESE DRAWINGS AND SPECIFICATIONS ARE THE PROPERTY OF EDAC INC.,AND SHALL NOT BE REPRODUCED, OR COPIED OR USED AS THE BASIS FOR THE MANUFACTURE OR SALE OF APPARATUS WITHOUT WRITTEN PERMISSION.