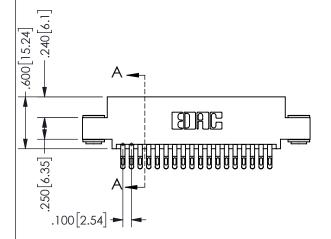

| SECTION A-A        |                                    |                |           |  |
|--------------------|------------------------------------|----------------|-----------|--|
| ACAD REFERENCE NO. |                                    | 345-ENG-MASTER |           |  |
| DRAWN:             | .WN: R.STA.MONICA DATE:MAY.16/2017 |                | Y.16/2017 |  |
| CHECKED:           |                                    | DATE:          |           |  |
| SCALE:             | NTS                                | SHEET          | OF 2      |  |
| DRAWING NUMBER     |                                    |                | ISSUE     |  |
| 345-ENG-MASTER     |                                    |                | 1         |  |

SECTION A A

ORIGINAL 1

ISSUE NUMBER

**Contact Code 558** 

Contact Code 559

**Contact Code 560** 

INSULATOR MATERIAL: THERMOPLASTIC POLYESTER, UL 94V-0 DAP MATERIAL AVAILABLE UPON REQUEST

CONTACT MATERIAL; COPPER ALLOY CONTACT PLATING: GOLD ON THE MATING AREA, TIN PLATING ON THE CONTACT TAILS, NICKEL UNDERPLATE