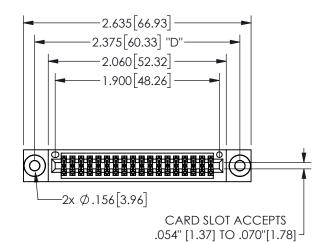

## 345/395 SERIES CARD EDGE CONNECTOR PART NUMBER: 345-036-555-503

YOUR CONNECTION TO QUALITY & SERVICE

**EDAC INC** TORONTO, ONTARIO CANADA

THESE DRAWINGS AND SPECIFICATIONS ARE THE PROPERTY OF EDAC INC.,AND SHALL NOT BE REPRODUCED, OR COPIED OR USED AS THE BASIS FOR THE MANUFACTURE OR SALE OF APPARATUS WITHOUT WRITTEN PERMISSION.