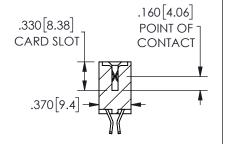

345/395 SERIES CARD EDGE CONNECTOR CONTACT CODE 555,556,558,559,560 DIMENSIONS

YOUR CONNECTION TO QUALITY & SERVICE

**EDAC INC** TORONTO, ONTARIO CANADA

THESE DRAWINGS AND SPECIFICATIONS ARE THE PROPERTY OF EDAC INC.,AND SHALL NOT BE REPRODUCED, OR COPIED OR USED AS THE BASIS FOR THE MANUFACTURE OR SALE OF APPARATUS WITHOUT WRITTEN PERMISSION.