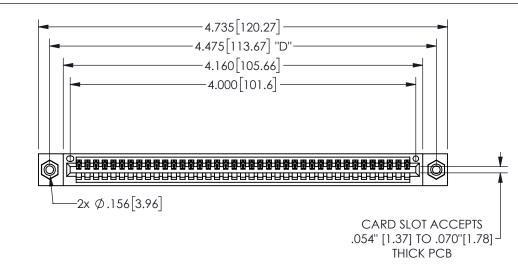

## PART NUMBER: 345-039-541-608

YOUR CONNECTION TO QUALITY & SERVICE

**EDAC INC** TORONTO, ONTARIO CANADA

345/395 SERIES CARD EDGE CONNECTOR

THESE DRAWINGS AND SPECIFICATIONS ARE THE PROPERTY OF EDAC INC., AND SHALL NOT BE REPRODUCED, OR COPIED OR USED AS THE BASIS FOR THE MANUFACTURE OR SALE OF APPARATUS WITHOUT WRITTEN PERMISSION.

| ACAD REFERENCE NO. |              | 345-ENG-MASTER  |       |
|--------------------|--------------|-----------------|-------|
| DRAWN:             | R.STA.MONICA | DATEMAY.16/2017 |       |
| CHECKED            | 1:           | DATE:           |       |
| SCALE:             | NTS          | SHEET           | OF 2  |
| DRAWING NUMBER     |              |                 | ISSUE |
| 345-ENG-MASTER     |              | 1               |       |
|                    |              |                 |       |