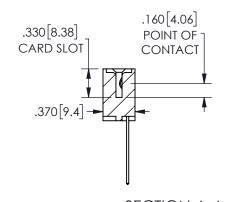

## **SECTION A-A**

Contact Dimensions: 541-Wire Wrap .025 Sq.(0.64 Sq.) - Tail LG=.750(19.05) .100 (2.54) Contact Spacing x .200 (5.08) Row Spacing

ISSUE NUMBER ORIGINAL

1

**Contact Code 558** 

Contact Code 559

Contact Code 560

INSULATOR MATERIAL: THERMOPLASTIC POLYESTER, UL 94V-0 DAP MATERIAL AVAILABLE UPON REQUEST

CONTACT MATERIAL; COPPER ALLOY

CONTACT PLATING: GOLD ON THE MATING AREA, TIN PLATING ON THE CONTACT TAILS, NICKEL UNDERPLATE