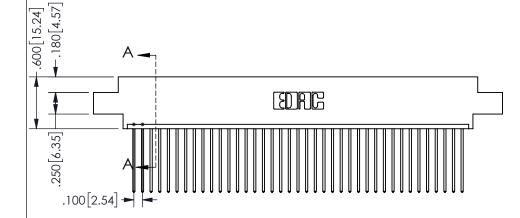

Contact Dimensions: 541-Wire Wrap .025 Sq.(0.64 Sq.) - Tail LG=.750(19.05) .100 (2.54) Contact Spacing x .200 (5.08) Row Spacing

ISSUE NUMBER ORIGINAL

1

**Contact Code 558** 

Contact Code 559

Contact Code 560

INSULATOR MATERIAL: THERMOPLASTIC POLYESTER, UL 94V-0 DAP MATERIAL AVAILABLE UPON REQUEST

CONTACT MATERIAL; COPPER ALLOY

CONTACT PLATING: GOLD ON THE MATING AREA, TIN PLATING ON THE CONTACT TAILS, NICKEL UNDERPLATE

## 345/395 SERIES CARD EDGE CONNECTOR CONTACT CODE 555,556,558,559,560 DIMENSIONS

YOUR CONNECTION TO QUALITY & SERVICE

**EDAC INC** TORONTO, ONTARIO CANADA

THESE DRAWINGS AND SPECIFICATIONS ARE THE PROPERTY OF EDAC INC.,AND SHALL NOT BE REPRODUCED, OR COPIED OR USED AS THE BASIS FOR THE MANUFACTURE OR SALE OF APPARATUS WITHOUT WRITTEN PERMISSION.

|  | ACAD REFERENCE NO.  | 345-ENG-MASTER   |  |  |
|--|---------------------|------------------|--|--|
|  | DRAWN: R.STA.MONICA | DATE:MAY.16/2017 |  |  |
|  | CHECKED:            | DATE:            |  |  |
|  | SCALE: 1:1          | SHEET 2 OF 2     |  |  |
|  | DRAWING NUMBER      | ISSUE            |  |  |
|  | 345-ENG-MASTER      | 1                |  |  |