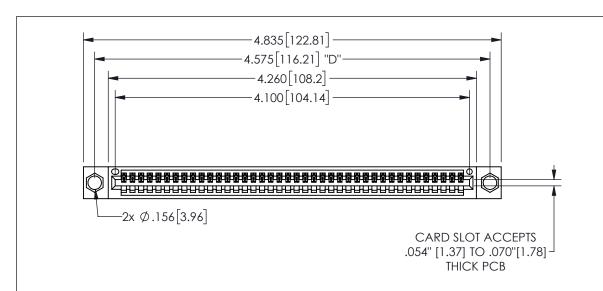

## 345/395 SERIES CARD EDGE CONNECTOR CONTACT CODE 555,556,558,559,560 DIMENSIONS

YOUR CONNECTION TO QUALITY & SERVICE

**EDAC INC** TORONTO, ONTARIO CANADA

THESE DRAWINGS AND SPECIFICATIONS ARE THE PROPERTY OF EDAC INC.,AND SHALL NOT BE REPRODUCED, OR COPIED OR USED AS THE BASIS FOR THE MANUFACTURE OR SALE OF APPARATUS WITHOUT WRITTEN PERMISSION.