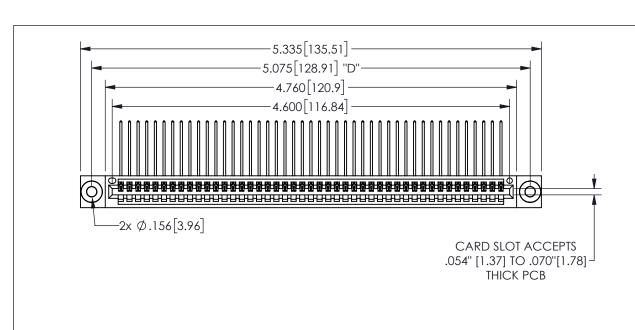

| 345/395 SERIES CARD EDGE CONNECTOR |  |
|------------------------------------|--|
| PART NUMBER: 345-045-559-403       |  |

YOUR CONNECTION TO QUALITY & SERVICE

**EDAC INC** TORONTO, ONTARIO CANADA

THESE DRAWINGS AND SPECIFICATIONS ARE THE PROPERTY OF EDAC INC.,AND SHALL NOT BE REPRODUCED,OR COPIED OR USED AS THE BASIS FOR THE MANUFACTURE OR SALE OF APPARATUS WITHOUT WRITTEN PERMISSION.

| ACAD REFERENCE NO. |              | 345-ENG-MASTER |           |
|--------------------|--------------|----------------|-----------|
| DRAWN:             | R.STA.MONICA | DATEMA         | Y.16/2017 |
| CHECKE             | D:           | DATE:          |           |
| SCALE:             | NTS          | SHEET          | OF 2      |
| DRAWING            | NUMBER       |                | ISSUE     |
| 345-ENG-MASTER     |              |                | 1         |