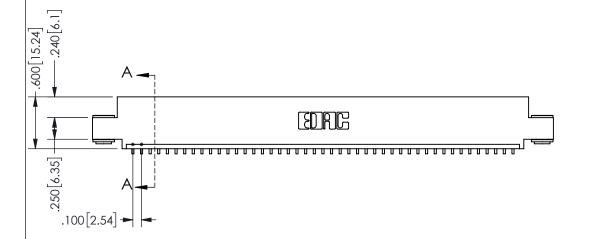

THIS IS A C.A.D. GENERATED DRAWING DO NOT MAKE MANUAL REVISIONS TO MASTER.

1

ORIGINAL

.160 4.06 .330[8.38] POINT OF CARD SLOT CONTACT .370 9.4

<u>Contact Dimensions:</u>
559-90 Degree Bend (Code 541 Contacts)
See Sheet 2 for Contact Code 555, 556, 558, 559, 560 **Dimensions** 

**SECTION A-A** 

ISSUE NUMBER ORIGINAL

1

**Contact Code 558** 

Contact Code 559

**Contact Code 560** 

INSULATOR MATERIAL: THERMOPLASTIC POLYESTER, UL 94V-0 DAP MATERIAL AVAILABLE UPON REQUEST

CONTACT MATERIAL; COPPER ALLOY

CONTACT PLATING: GOLD ON THE MATING AREA, TIN PLATING ON THE CONTACT TAILS, NICKEL UNDERPLATE