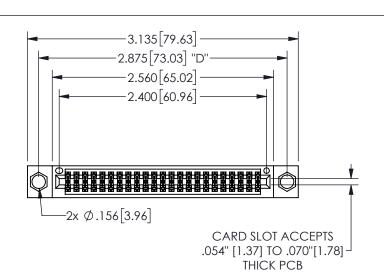

THIS IS A C.A.D. GENERATED DRAWING DO NOT MAKE MANUAL REVISIONS TO MASTER.

ISSUE NUMBER

ORIGINAL

1

.160 4.06 .330[8.38] POINT OF CARD SLOT CONTACT .370 9.4

-.350[8.89] .600[15.24] .100[2.54]

<u>Contact Dimensions:</u>
520-P.C. Tail .030x.018(0.76x0.46) - Tail LG=.175(4.45)
.100 (2.54) Contact Spacing x .200 (5.08) Row Spacing

345/395 SERIES CARD EDGE CONNECTOR PART NUMBER: 345-046-520-204

YOUR CONNECTION TO QUALITY & SERVICE

**EDAC INC** TORONTO, ONTARIO CANADA

THESE DRAWINGS AND SPECIFICATIONS ARE THE PROPERTY OF EDAC INC.,AND SHALL NOT BE REPRODUCED,OR COPIED OR USED AS THE BASIS FOR THE MANUFACTURE OR SALE OF APPARATUS WITHOUT WRITTEN PERMISSION.