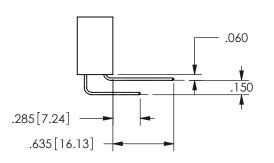

## -.180[4.57] .600[15.24] .250[6.35] .100[2.54]

<u>Contact Dimensions:</u>
556-Extender Board Bend (Code 520 Contacts)
See Sheet 2 for Contact Code 555, 556, 558, 559, 560 **Dimensions** 

| 345/395 SERIES CARD EDGE CONNECTOR |
|------------------------------------|
| PART NUMBER: 345-048-556-803       |