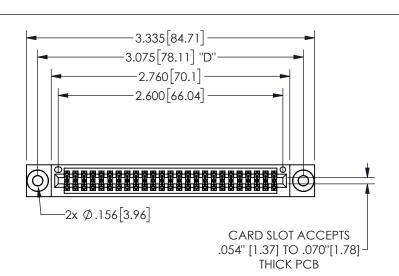

THIS IS A C.A.D. GENERATED DRAWING DO NOT MAKE MANUAL REVISIONS TO MASTER.

ISSUE NUMBER

ORIGINAL

1

.160 4.06 .330[8.38] POINT OF CARD SLOT CONTACT

## .240[6.1] 600 15.24 250 [6.35] .100[2.54]

<u>Contact Dimensions:</u>
521-P.C. Tail .025 Sq.(0.64 Sq.) - Tail LG=.150(3.81)
.100 (2.54) Contact Spacing x .200 (5.08) Row Spacing

345/395 SERIES CARD EDGE CONNECTOR PART NUMBER: 345-050-521-503