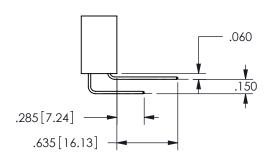

## .240[6.1] 600 15.24 250 [6.35] .100[2.54]

<u>Contact Dimensions:</u>
521-P.C. Tail .025 Sq.(0.64 Sq.) - Tail LG=.150(3.81)
.100 (2.54) Contact Spacing x .200 (5.08) Row Spacing

345/395 SERIES CARD EDGE CONNECTOR PART NUMBER: 345-050-521-503

SECTION A-A

ISSUE NUMBER ORIGINAL

1

**Contact Code 558** 

Contact Code 559

**Contact Code 560** 

INSULATOR MATERIAL: THERMOPLASTIC POLYESTER, UL 94V-0

DAP MATERIAL AVAILABLE UPON REQUEST

CONTACT MATERIAL; COPPER ALLOY

CONTACT PLATING: GOLD ON THE MATING AREA, TIN PLATING ON THE CONTACT TAILS, NICKEL UNDERPLATE

345/395 SERIES CARD EDGE CONNECTOR CONTACT CODE 555,556,558,559,560 DIMENSIONS