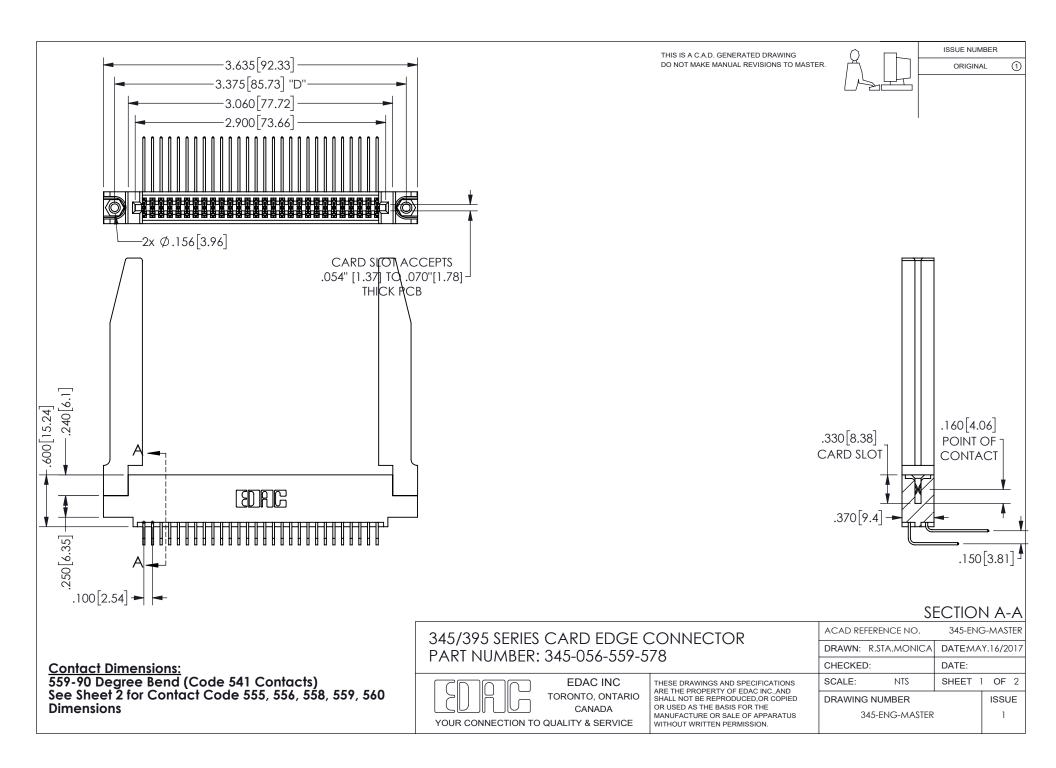

ISSUE NUMBER ORIGINAL

1

**Contact Code 558** 

Contact Code 559

Contact Code 560

INSULATOR MATERIAL: THERMOPLASTIC POLYESTER, UL 94V-0

DAP MATERIAL AVAILABLE UPON REQUEST

CONTACT MATERIAL; COPPER ALLOY

CONTACT PLATING: GOLD ON THE MATING AREA, TIN PLATING ON THE CONTACT TAILS, NICKEL UNDERPLATE

345/395 SERIES CARD EDGE CONNECTOR CONTACT CODE 555,556,558,559,560 DIMENSIONS

YOUR CONNECTION TO QUALITY & SERVICE

**EDAC INC** TORONTO, ONTARIO CANADA

THESE DRAWINGS AND SPECIFICATIONS ARE THE PROPERTY OF EDAC INC.,AND SHALL NOT BE REPRODUCED, OR COPIED OR USED AS THE BASIS FOR THE MANUFACTURE OR SALE OF APPARATUS WITHOUT WRITTEN PERMISSION.

| ACAD REFERENCE NO.  | 345-ENG-MASTER   |
|---------------------|------------------|
| DRAWN: R.STA.MONICA | DATE:MAY.16/2017 |
| CHECKED:            | DATE:            |
| SCALE: 1:1          | SHEET 2 OF 2     |
| DRAWING NUMBER      | ISSUE            |
| 345-ENG-MASTER      | 1                |