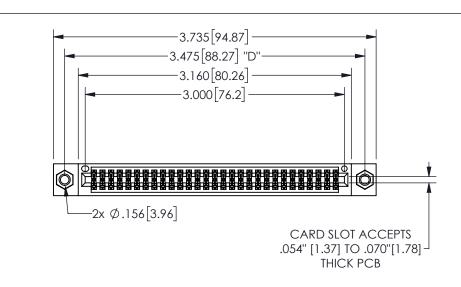

345/395 SERIES CARD EDGE CONNECTOR PART NUMBER: 345-058-540-507

YOUR CONNECTION TO QUALITY & SERVICE

**EDAC INC** TORONTO, ONTARIO CANADA

THESE DRAWINGS AND SPECIFICATIONS ARE THE PROPERTY OF EDAC INC.,AND SHALL NOT BE REPRODUCED,OR COPIED OR USED AS THE BASIS FOR THE MANUFACTURE OR SALE OF APPARATUS WITHOUT WRITTEN PERMISSION.

| ACAD REFERENCE NO.  |        | 345-ENG-MASTER  |       |
|---------------------|--------|-----------------|-------|
| DRAWN: R.STA.MONICA |        | DATEMAY.16/2017 |       |
| CHECKED:            |        | DATE:           |       |
| SCALE:              | NTS    | SHEET           | OF 2  |
| DRAWING             | NUMBER |                 | ISSUE |
| 345-ENG-MASTER      |        |                 | 1     |