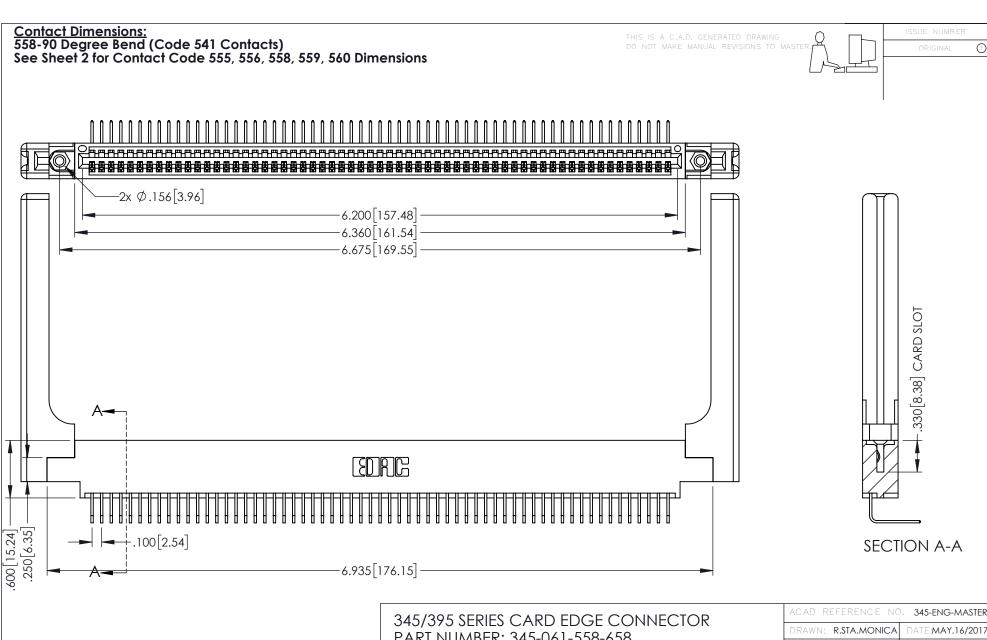

- INSULATOR MATERIAL: THERMOPLASTIC PBT BLACK, UL 94V-0
- CONTACT MATERIAL; COPPER TIN ALLOY CONTACT PLATING: GOLD ON THE MATING AREA, TIN PLATING ON THE CONTACT TAILS, NICKEL UNDERPLATE

| 345/395 SERIES CARD EDGE CONNECTOR |
|------------------------------------|
| PART NUMBER: 345-061-558-658       |