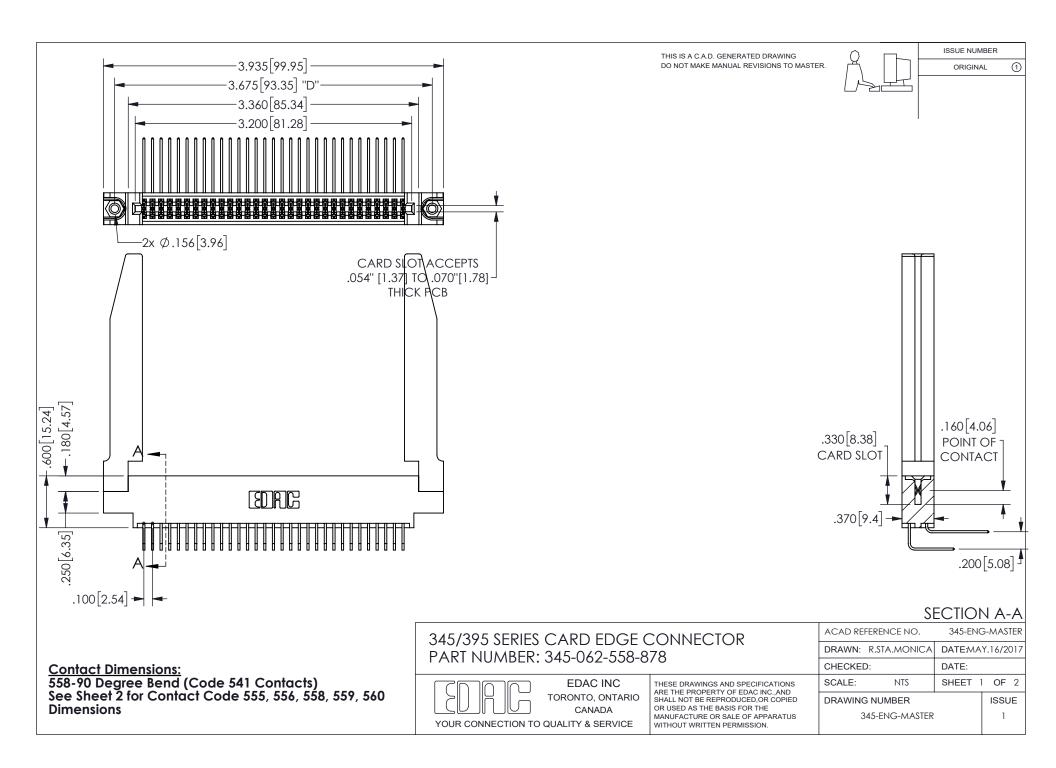

ISSUE NUMBER ORIGINAL

1









**Contact Code 558** 

Contact Code 559

Contact Code 560

INSULATOR MATERIAL: THERMOPLASTIC POLYESTER, UL 94V-0 DAP MATERIAL AVAILABLE UPON REQUEST

CONTACT MATERIAL; COPPER ALLOY

CONTACT PLATING: GOLD ON THE MATING AREA, TIN PLATING ON THE CONTACT TAILS, NICKEL UNDERPLATE

## 345/395 SERIES CARD EDGE CONNECTOR CONTACT CODE 555,556,558,559,560 DIMENSIONS

YOUR CONNECTION TO QUALITY & SERVICE

**EDAC INC** TORONTO, ONTARIO CANADA

THESE DRAWINGS AND SPECIFICATIONS ARE THE PROPERTY OF EDAC INC.,AND SHALL NOT BE REPRODUCED, OR COPIED OR USED AS THE BASIS FOR THE MANUFACTURE OR SALE OF APPARATUS WITHOUT WRITTEN PERMISSION.

| ACAD REFERENCE NO.  | 345-ENG-MASTER   |
|---------------------|------------------|
| DRAWN: R.STA.MONICA | DATE:MAY.16/2017 |
| C