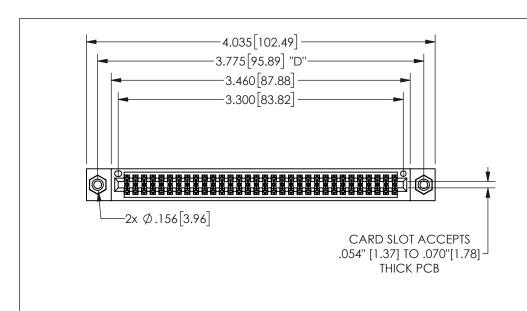

| 345/395 SERIES CARD EDGE CONNECTOR |
|------------------------------------|
| PART NUMBER: 345-064-556-508       |

YOUR CONNECTION TO QUALITY & SERVICE

**EDAC INC** TORONTO, ONTARIO CANADA

THESE DRAWINGS AND SPECIFICATIONS ARE THE PROPERTY OF EDAC INC.,AND SHALL NOT BE REPRODUCED,OR COPIED OR USED AS THE BASIS FOR THE MANUFACTURE OR SALE OF APPARATUS WITHOUT WRITTEN PERMISSION.

| ACAD REFERENCE NO. |                | 345-ENG-MASTER |           |
|--------------------|----------------|----------------|-----------|
| DRAWN:             | R.STA.MONICA   | DATE:MA        | Y.16/2017 |
| CHECKED:           |                | DATE:          |           |
| SCALE:             | NTS            | SHEET          | OF 2      |
| DRAWING            | G NUMBER       |                | ISSUE     |
| 3                  | 345-ENG-MASTER |                | 1         |