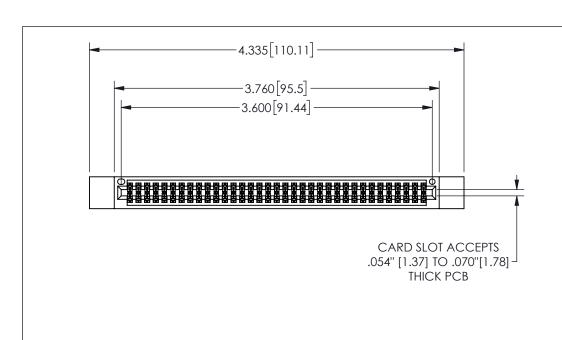

345/395 SERIES CARD EDGE CONNECTOR PART NUMBER: 345-070-520-812

YOUR CONNECTION TO QUALITY & SERVICE

**EDAC INC** TORONTO, ONTARIO CANADA

THESE DRAWINGS AND SPECIFICATIONS ARE THE PROPERTY OF EDAC INC.,AND SHALL NOT BE REPRODUCED, OR COPIED OR USED AS THE BASIS FOR THE MANUFACTURE OR SALE OF APPARATUS WITHOUT WRITTEN PERMISSION.

THIS IS A C.A.D. GENERATED DRAWING DO NOT MAKE MANUAL REVISIONS TO MASTER.

ISSUE NUMBER

ORIGINAL

1

.160 4.06 .330[8.38] POINT OF CARD SLOT CONTACT

<u>Contact Dimensions:</u>
520-P.C. Tail .030x.018(0.76x0.46) - Tail LG=.175(4.45)
.100 (2.54) Contact Spacing x .200 (5.08) Row Spacing