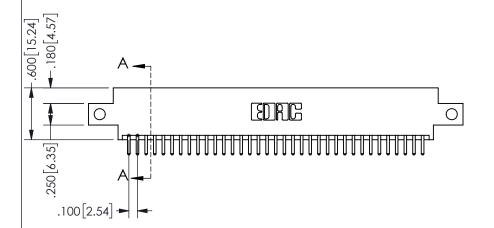

SECTION A-A

ISSUE NUMBER ORIGINAL

1

**Contact Code 558** 

Contact Code 559

**Contact Code 560** 

INSULATOR MATERIAL: THERMOPLASTIC POLYESTER, UL 94V-0 DAP MATERIAL AVAILABLE UPON REQUEST

CONTACT MATERIAL; COPPER ALLOY

CONTACT PLATING: GOLD ON THE MATING AREA, TIN PLATING ON THE CONTACT TAILS, NICKEL UNDERPLATE

## 345/395 SERIES CARD EDGE CONNECTOR CONTACT CODE 555,556,558,559,560 DIMENSIONS

YOUR CONNECTION TO QUALITY & SERVICE

**EDAC INC** TORONTO, ONTARIO CANADA

THESE DRAWINGS AND SPECIFICATIONS ARE THE PROPERTY OF EDAC INC.,AND SHALL NOT BE REPRODUCED, OR COPIED OR USED AS THE BASIS FOR THE MANUFACTURE OR SALE OF APPARATUS WITHOUT WRITTEN PERMISSION.