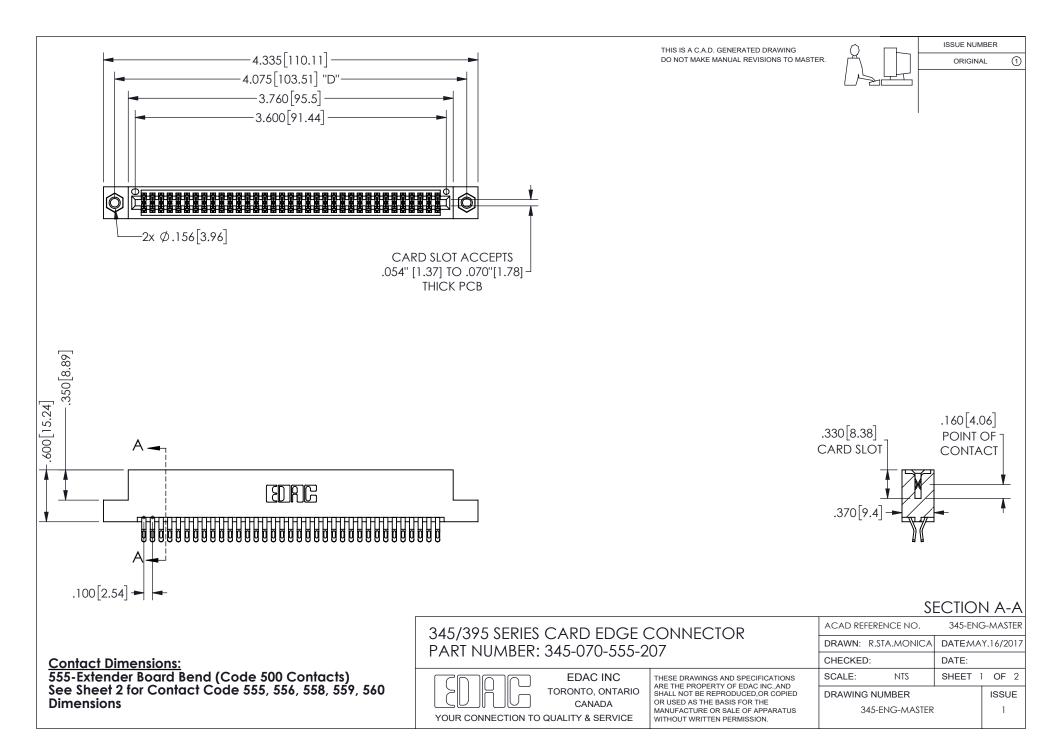

ISSUE NUMBER ORIGINAL

1









**Contact Code 558** 

Contact Code 559

Contact Code 560

INSULATOR MATERIAL: THERMOPLASTIC POLYESTER, UL 94V-0 DAP MATERIAL AVAILABLE UPON REQUEST

CONTACT MATERIAL; COPPER ALLOY

CONTACT PLATING: GOLD ON THE MATING AREA, TIN PLATING ON THE CONTACT TAILS, NICKEL UNDERPLATE

## 345/395 SERIES CARD EDGE CONNECTOR CONTACT CODE 555,556,558,559,560 DIMENSIONS

YOUR CONNECTION TO QUALITY & SERVICE

**EDAC INC** TORONTO, ONTARIO CANADA

THESE DRAWINGS AND SPECIFICATIONS ARE THE PROPERTY OF EDAC INC.,AND SHALL NOT BE REPRODUCED, OR COPIED OR USED AS THE BASIS FOR THE MANUFACTURE OR SALE OF APPARATUS WITHOUT WRITTEN PERMISSION.

| ACAD REFERENCE NO.  | 345-ENG-MASTER   |
|---------------------|------------------|
| DRAWN: R.STA.MONICA | DATE:MAY.16/2017 |
| C