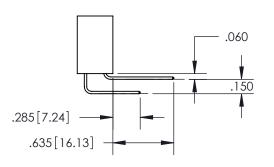

WITHOUT WRITTEN PERMISSION.

ISSUE NUMBER ORIGINAL

1

**Contact Code 558** 

Contact Code 559

**Contact Code 560** 

- INSULATOR MATERIAL: THERMOPLASTIC POLYESTER, UL 94V-0
- DAP MATERIAL AVAILABLE UPON REQUEST
- CONTACT MATERIAL; COPPER ALLOY

## 345/395 SERIES CARD EDGE CONNECTOR CONTACT CODE 555,556,558,559,560 DIMENSIONS

YOUR CONNECTION TO QUALITY & SERVICE

**EDAC INC** TORONTO, ONTARIO CANADA

THESE DRAWINGS AND SPECIFICATIONS ARE THE PROPERTY OF EDAC INC.,AND SHALL NOT BE REPRODUCED, OR COPIED OR USED AS THE BASIS FOR THE MANUFACTURE OR SALE OF APPARATUS WITHOUT WRITTEN PERMISSION.