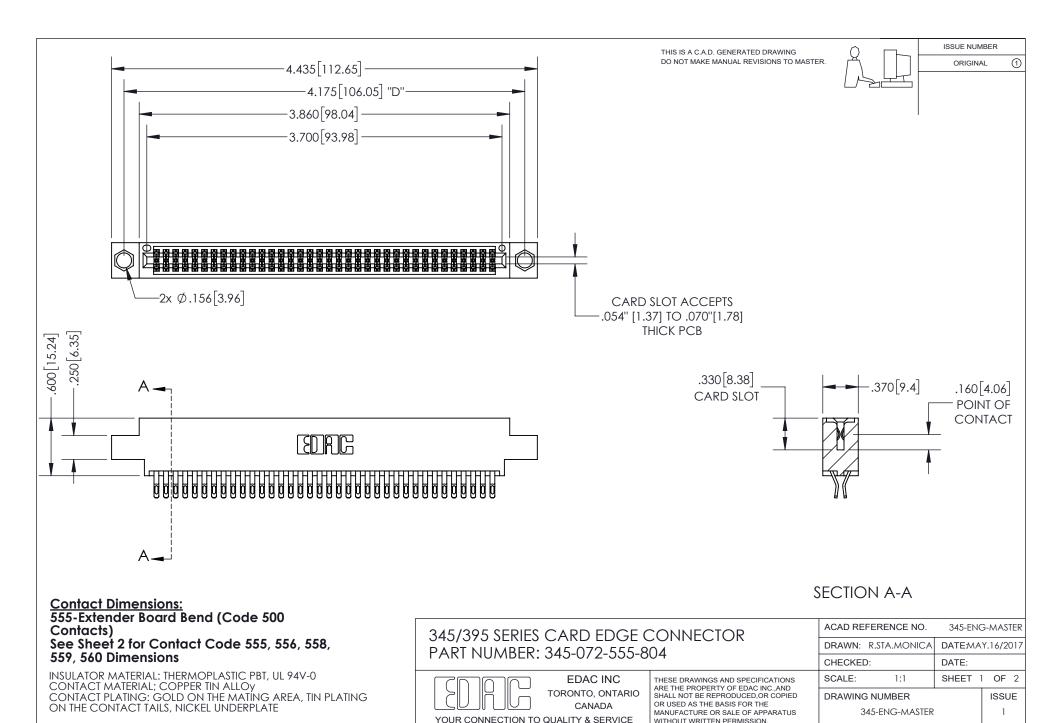

## 345/395 SERIES CARD EDGE CONNECTOR CONTACT CODE 555,556,558,559,560 DIMENSIONS

YOUR CONNECTION TO QUALITY & SERVICE

**EDAC INC** TORONTO, ONTARIO CANADA

THESE DRAWINGS AND SPECIFICATIONS ARE THE PROPERTY OF EDAC INC.,AND SHALL NOT BE REPRODUCED, OR COPIED OR USED AS THE BASIS FOR THE MANUFACTURE OR SALE OF APPARATUS WITHOUT WRITTEN PERMISSION.

WITHOUT WRITTEN PERMISSION.

ISSUE NUMBER ORIGINAL

1

**Contact Code 558** 

Contact Code 559

**Contact Code 560** 

- INSULATOR MATERIAL: THERMOPLASTIC POLYESTER, UL 94V-0
- DAP MATERIAL AVAILABLE UPON REQUEST
- CONTACT MATERIAL; COPPER ALLOY

CONTACT PLATING: GOLD ON THE MATING AREA, TIN PLATING ON THE CONTACT TAILS, NICKEL UNDERPLATE

\*FOR ALL OTHER SPECIFICATIONS REFER TO SHEET 3\*