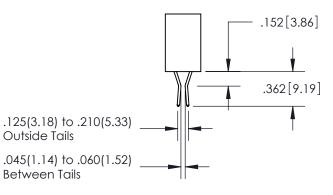

WITHOUT WRITTEN PERMISSION.

ISSUE NUMBER ORIGINAL

1

**Contact Code 558** 

Contact Code 559

**Contact Code 560** 

- INSULATOR MATERIAL: THERMOPLASTIC POLYESTER, UL 94V-0
- DAP MATERIAL AVAILABLE UPON REQUEST
- CONTACT MATERIAL; COPPER ALLOY

## 345/395 SERIES CARD EDGE CONNECTOR CONTACT CODE 555,556,558,559,560 DIMENSIONS

YOUR CONNECTION TO QUALITY & SERVICE

**EDAC INC** TORONTO, ONTARIO CANADA

THESE DRAWINGS AND SPECIFICATIONS ARE THE PROPERTY OF EDAC INC.,AND SHALL NOT BE REPRODUCED, OR COPIED OR USED AS THE BASIS FOR THE MANUFACTURE OR SALE OF APPARATUS WITHOUT WRITTEN PERMISSION.