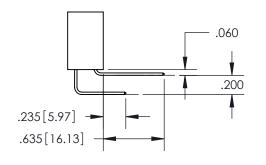

WITHOUT WRITTEN PERMISSION.

ISSUE NUMBER ORIGINAL

1

**Contact Code 558** 

Contact Code 559

**Contact Code 560** 

- INSULATOR MATERIAL: THERMOPLASTIC POLYESTER, UL 94V-0
- DAP MATERIAL AVAILABLE UPON REQUEST
- CONTACT MATERIAL; COPPER ALLOY

## 345/395 SERIES CARD EDGE CONNECTOR CONTACT CODE 555,556,558,559,560 DIMENSIONS

YOUR CONNECTION TO QUALITY & SERVICE

**EDAC INC** TORONTO, ONTARIO CANADA

THESE DRAWINGS AND SPECIFICATIONS ARE THE PROPERTY OF EDAC INC.,AND SHALL NOT BE REPRODUCED, OR COPIED OR USED AS THE BASIS FOR THE MANUFACTURE OR SALE OF APPARATUS WITHOUT WRITTEN PERMISSION.