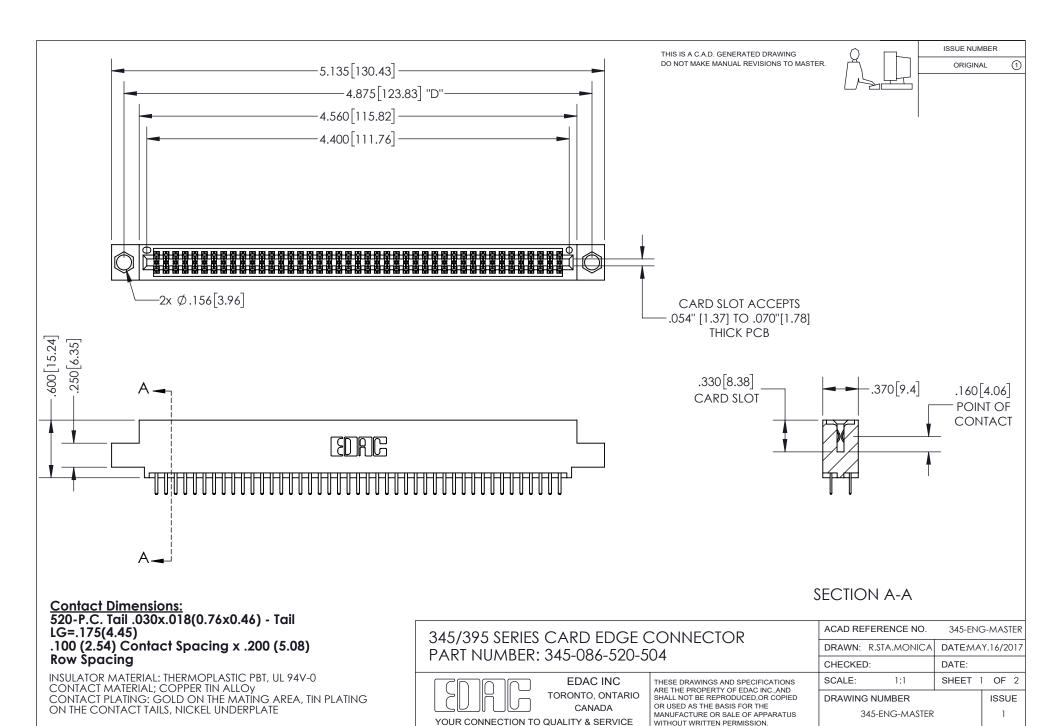

## 345/395 SERIES CARD EDGE CONNECTOR CONTACT CODE 555,556,558,559,560 DIMENSIONS

YOUR CONNECTION TO QUALITY & SERVICE

**EDAC INC** TORONTO, ONTARIO CANADA

THESE DRAWINGS AND SPECIFICATIONS ARE THE PROPERTY OF EDAC INC.,AND SHALL NOT BE REPRODUCED, OR COPIED OR USED AS THE BASIS FOR THE MANUFACTURE OR SALE OF APPARATUS WITHOUT WRITTEN PERMISSION.