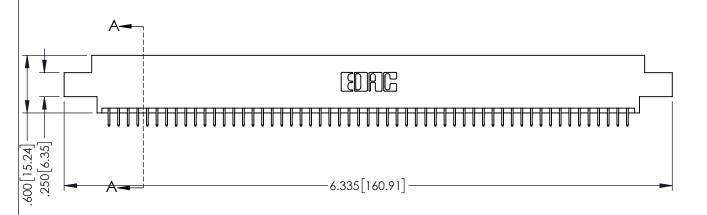

<u>Contact Dimensions:</u>
525-P.C. Tail .018 Sq.(0.46 Sq.) - Tail LG=.150(3.81)
.100 (2.54) Contact Spacing x .200 (5.08) Row Spacing

1

INSULATOR MATERIAL: THERMOPLASTIC PBT BLACK, UL 94V-0

CONTACT MATERIAL; COPPER TIN ALLOY CONTACT PLATING: GOLD ON THE MATING AREA, TIN PLATING ON THE CONTACT TAILS, NICKEL UNDERPLATE

| 345/395 SERIES CARD EDGE CONNECTOR |
|------------------------------------|
| PART NUMBER: 345-110-525-808       |

| ACAD REFERENCE NO. 345-ENG-MASTER  |         |           |  |
|------------------------------------|---------|-----------|--|
| DRAWN: R.STA.MONICA DATE:MAY.16/20 |         | Y.16/2017 |  |
| CHECKED:                           | DATE:   |           |  |
| SCALE: 1:1                         | SHEET 1 | OF 2      |  |
| DRAWING NUMBER                     |         | ISSUE     |  |
| 345-ENG-MASTER                     | 1       |           |  |