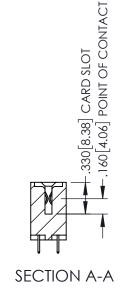

<u>Contact Dimensions:</u>
525-P.C. Tail .018 Sq.(0.46 Sq.) - Tail LG=.150(3.81)
.100 (2.54) Contact Spacing x .200 (5.08) Row Spacing

1

INSULATOR MATERIAL: THERMOPLASTIC PBT BLACK, UL 94V-0

CONTACT MATERIAL; COPPER TIN ALLOY CONTACT PLATING: GOLD ON THE MATING AREA, TIN PLATING ON THE CONTACT TAILS, NICKEL UNDERPLATE