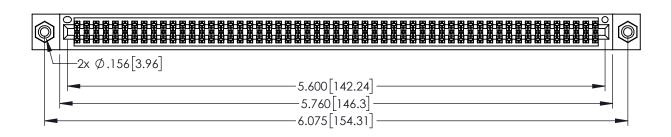

| 345/395 SERIES CARD EDGE CONNECTOR |
|------------------------------------|
| PART NUMBER: 345-110-525-808       |

| ACAD REFERENCE NO. 345-ENG-MASTER  |         |           |  |
|------------------------------------|---------|-----------|--|
| DRAWN: R.STA.MONICA DATE:MAY.16/20 |         | Y.16/2017 |  |
| CHECKED:                           | DATE:   |           |  |
| SCALE: 1:1                         | SHEET 1 | OF 2      |  |
| DRAWING NUMBER                     |         | ISSUE     |  |
| 345-ENG-MASTER                     | 1       |           |  |