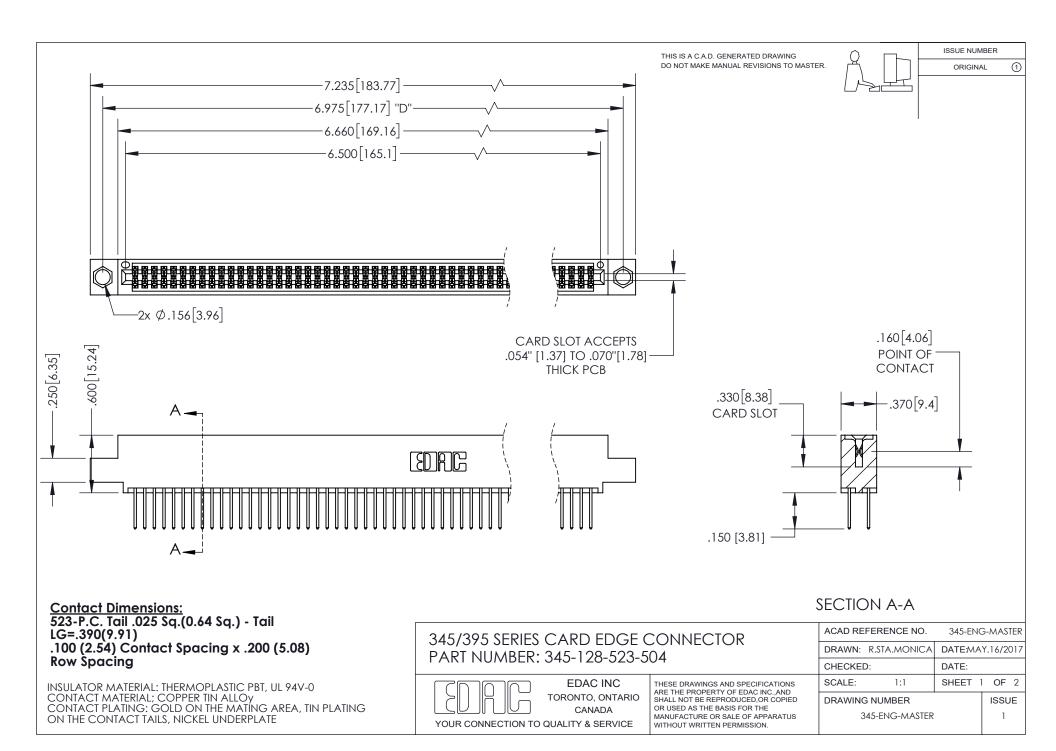

ISSUE NUMBER ORIGINAL

1

**Contact Code 558** 

**Contact Code 559** 

Contact Code 560

- INSULATOR MATERIAL: THERMOPLASTIC POLYESTER, UL 94V-0
- DAP MATERIAL AVAILABLE UPON REQUEST
- CONTACT MATERIAL; COPPER ALLOY
  - CONTACT PLATING: GOLD ON THE MATING AREA, TIN PLATING ON THE CONTACT TAILS, NICKEL UNDERPLATE

\*FOR ALL OTHER SPECIFICATIONS REFER TO SHEET 3\*

## 345/395 SERIES CARD EDGE CONNECTOR CONTACT CODE 555,556,558,559,560 DIMENSIONS

**EDAC INC** TORONTO, ONTARIO CANADA

THESE DRAWINGS AND SPECIFICATIONS ARE THE PROPERTY OF EDAC INC.,AND SHALL NOT BE REPRODUCED, OR COPIED OR USED AS THE BASIS FOR THE MANUFACTURE OR SALE OF APPARATUS WITHOUT WRITTEN PERMISSION.