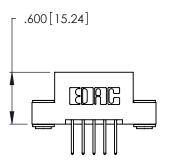

THIS IS A C.A.D. GENERATED DRAWING DO NOT MAKE MANUAL REVISIONS TO MASTER.

1

| 346/396 SERIES CARD EDGE CONNECTOR |
|------------------------------------|
| PART NUMBER: 346-010-526-203       |

**EDAC INC** TORONTO, ONTARIO CANADA

.375 [9.54]