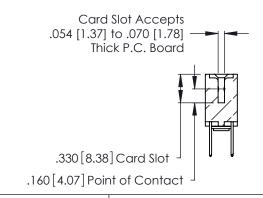

THIS IS A C.A.D. GENERATED DRAWING DO NOT MAKE MANUAL REVISIONS TO MASTER.

Contact Code 556

ISSUE NUMBER

ORIGINAL

1

**Contact Code 555** 

INSULATOR MATERIAL: THERMOPLASTIC POLYESTER, UL 94V-0 CONTACT MATERIAL; COPPER, NICKEL, TIN ALLOY CA-725 CONTACT PLATING: GOLD ON THE MATING AREA, TIN-LEAD ON THE CONTACT TAILS, NICKEL UNDERPLATE

## 346/396 SERIES CARD EDGE CONNECTOR CONTACT CODE 555,556,558,559,560 DIMENSIONS

YOUR CONNECTION TO QUALITY & SERVICE

**EDAC INC** TORONTO, ONTARIO CANADA

THESE DRAWINGS AND SPECIFICATIONS ARE THE PROPERTY OF EDAC INC.,AND SHALL NOT BE REPRODUCED, OR COPIED OR USED AS THE BASIS FOR THE MANUFACTURE OR SALE OF APPARATUS WITHOUT WRITTEN PERMISSION.