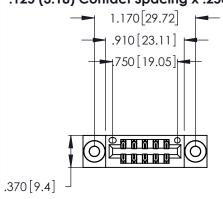

<u>Contact Dimensions:</u>
526-P.C. Tail .018 Sq. (0.46 Sq.) - Tail LG. =.350 (8.89)
.125 (3.18) Contact Spacing x .250 (6.35) Row Spacing

- INSULATOR MATERIAL: THERMOPLASTIC POLYESTER, UL 94V-0 CONTACT MATERIAL; COPPER, NICKEL, TIN ALLOY CA-725
- CONTACT PLATING: GOLD ON THE MATING AREA, TIN-LEAD ON THE CONTACT TAILS, NICKEL UNDERPLATE

THIS IS A C.A.D. GENERATED DRAWING DO NOT MAKE MANUAL REVISIONS TO MASTER.

1

| 346/396 SERIES CARD EDGE CONNECTOR |
|------------------------------------|
| PART NUMBER: 346-010-526-203       |

**EDAC INC** TORONTO, ONTARIO CANADA