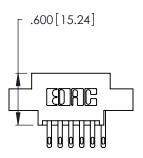

THIS IS A C.A.D. GENERATED DRAWING DO NOT MAKE MANUAL REVISIONS TO MASTER.

ISSUE NUMBER

ORIGINAL

1

| Card Slot Accepts .054 [1.37] to .070 [1.78] —— Thick P.C. Board |
|------------------------------------------------------------------|
| .330[8.38] Card Slot                                             |
| .160[4.07]Point of Contact                                       |

346/396 SERIES CARD EDGE CONNECTOR PART NUMBER: 346-012-500-807

**EDAC INC** TORONTO, ONTARIO CANADA

THESE DRAWINGS AND SPECIFICATIONS ARE THE PROPERTY OF EDAC INC.,AND SHALL NOT BE REPRODUCED, OR COPIED OR USED AS THE BASIS FOR THE MANUFACTURE OR SALE OF APPARATUS WITHOUT WRITTEN PERMISSION.