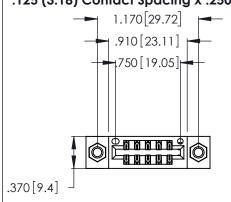

Contact Dimensions: 500-Wire Hole .050x.025 (1.27x0.64) - Tail LG. =.260 (6.60) .125 (3.18) Contact Spacing x .250 (6.35) Row Spacing

- INSULATOR MATERIAL: THERMOPLASTIC POLYESTER, UL 94V-0 CONTACT MATERIAL; COPPER, NICKEL, TIN ALLOY CA-725
- CONTACT PLATING: GOLD ON THE MATING AREA, TIN-LEAD ON THE CONTACT TAILS, NICKEL UNDERPLATE

346/396 SERIES CARD EDGE CONNECTOR PART NUMBER: 346-012-500-807

**EDAC INC** TORONTO, ONTARIO CANADA

THESE DRAWINGS AND SPECIFICATIONS ARE THE PROPERTY OF EDAC INC.,AND SHALL NOT BE REPRODUCED, OR COPIED OR USED AS THE BASIS FOR THE MANUFACTURE OR SALE OF APPARATUS WITHOUT WRITTEN PERMISSION.