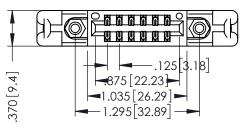

## **Contact Code 555**

## **Contact Code 556**

INSULATOR MATERIAL: THERMOPLASTIC POLYESTER, UL 94V-0 CONTACT MATERIAL; COPPER, NICKEL, TIN ALLOY CA-725 CONTACT PLATING: GOLD ON THE MATING AREA, TIN-LEAD

ON THE CONTACT TAILS, NICKEL UNDERPLATE

THIS IS A C.A.D. GENERATED DRAWING DO NOT MAKE MANUAL REVISIONS TO MASTER.

ISSUE NUMBER

ORIGINAL

1

INSULATOR MATERIAL: THERMOPLASTIC POLYESTER, UL 94V-0 CONTACT MATERIAL; COPPER, NICKEL, TIN ALLOY CA-725 CONTACT PLATING: GOLD ON THE MATING AREA, TIN-LEAD ON THE CONTACT TAILS, NICKEL UNDERPLATE