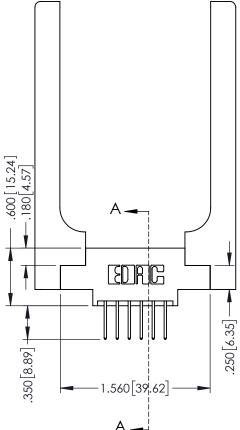

**SECTION A-A** 

Slot Depth Point of Contact

.330[8.38] : .160[4.06]

346-ENG-MASTER

346/396 SERIES CARD EDGE CONNECTOR

ISSUE NUMBER ORIGINAL 1

## 346/396 SERIES CARD EDGE CONNECTOR CONTACT CODE 555,556,558,559,560 DIMENSIONS

YOUR CONNECTION TO QUALITY & SERVICE

**EDAC INC** TORONTO, ONTARIO CANADA

THESE DRAWINGS AND SPECIFICATIONS ARE THE PROPERTY OF EDAC INC.,AND SHALL NOT BE REPRODUCED, OR COPIED OR USED AS THE BASIS FOR THE MANUFACTURE OR SALE OF APPARATUS WITHOUT WRITTEN PERMISSION.