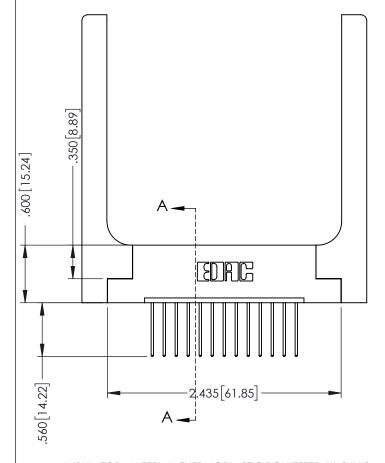

## **Contact Code 555**

## **Contact Code 556**

INSULATOR MATERIAL: THERMOPLASTIC POLYESTER, UL 94V-0 CONTACT MATERIAL; COPPER, NICKEL, TIN ALLOY CA-725 CONTACT PLATING: GOLD ON THE MATING AREA, TIN-LEAD

ON THE CONTACT TAILS, NICKEL UNDERPLATE

## 346/396 SERIES CARD EDGE CONNECTOR CONTACT CODE 555,556,558,559,560 DIMENSIONS

YOUR CONNECTION TO QUALITY & SERVICE

**EDAC INC** TORONTO, ONTARIO CANADA

THESE DRAWINGS AND SPECIFICATIONS ARE THE PROPERTY OF EDAC INC.,AND SHALL NOT BE REPRODUCED, OR COPIED OR USED AS THE BASIS FOR THE MANUFACTURE OR SALE OF APPARATUS WITHOUT WRITTEN PERMISSION.

|  | ACAD REFERENCE NO. | 346-ENG-MASTER   |  |
|--|--------------------|------------------|--|
|  | DRAWN: J.LEE       | DATE: APR. 22/09 |  |
|  | CHECKED:           | DATE:            |  |
|  | SCALE: 1:1         | SHEET 2 OF 2     |  |
|  | DRAWING NUMBER     | ISSUE            |  |
|  | 346-ENG-MASTER     | 1                |  |