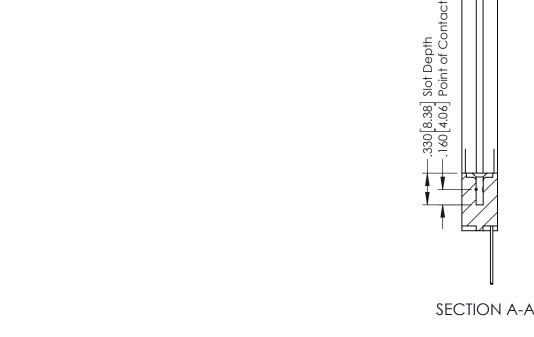

## **Contact Code 555**

## **Contact Code 556**

INSULATOR MATERIAL: THERMOPLASTIC POLYESTER, UL 94V-0 CONTACT MATERIAL; COPPER, NICKEL, TIN ALLOY CA-725 CONTACT PLATING: GOLD ON THE MATING AREA, TIN-LEAD

ON THE CONTACT TAILS, NICKEL UNDERPLATE

## 346/396 SERIES CARD EDGE CONNECTOR CONTACT CODE 555,556,558,559,560 DIMENSIONS

YOUR CONNECTION TO QUALITY & SERVICE

**EDAC INC** TORONTO, ONTARIO CANADA

THESE DRAWINGS AND SPECIFICATIONS ARE THE PROPERTY OF EDAC INC.,AND SHALL NOT BE REPRODUCED, OR COPIED OR USED AS THE BASIS FOR THE MANUFACTURE OR SALE OF APPARATUS WITHOUT WRITTEN PERMISSION.

|  | ACAD REFERENCE NO. | 346-ENG-MASTER   |  |
|--|--------------------|------------------|--|
|  | DRAWN: J.LEE       | DATE: APR. 22/09 |  |
|  | CHECKED:           | DATE:            |  |
|  | SCALE: 1:1         | SHEET 2 OF 2     |  |
|  | DRAWING NUMBER     | ISSUE            |  |
|  | 346-ENG-MASTER     | 1                |  |