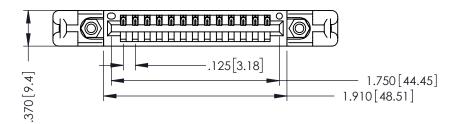

THIS IS A C.A.D. GENERATED DRAWING DO NOT MAKE MANUAL REVISIONS TO MASTER.

ISSUE NUMBER

ORIGINAL

1

INSULATOR MATERIAL: THERMOPLASTIC POLYESTER, UL 94V-0 CONTACT MATERIAL; COPPER, NICKEL, TIN ALLOY CA-725 CONTACT PLATING: GOLD ON THE MATING AREA, TIN-LEAD

ON THE CONTACT TAILS, NICKEL UNDERPLATE

346/396 SERIES CARD EDGE CONNECTOR PART NUMBER: 346-013-540-158

YOUR CONNECTION TO QUALITY & SERVICE

**EDAC INC** TORONTO, ONTARIO CANADA

THESE DRAWINGS AND SPECIFICATIONS ARE THE PROPERTY OF EDAC INC.,AND SHALL NOT BE REPRODUCED,OR COPIED OR USED AS THE BASIS FOR THE MANUFACTURE OR SALE OF APPARATUS WITHOUT WRITTEN PERMISSION.

| ACAD REFERENCE NO. |       | 346-ENG-MASTER |           |
|--------------------|-------|----------------|-----------|
| DRAWN:             | J.LEE | DATE: AF       | PR. 22/09 |
| CHECKED:           |       | DATE:          |           |
| SCALE:             | 1:1   | SHEET 1        | OF 2      |
| DRAWING NU         |       | ISSUE          |           |
| 0.44 5440 4440750  |       |                |           |

346-ENG-MASTER

ISSUE NUMBER ORIGINAL 1