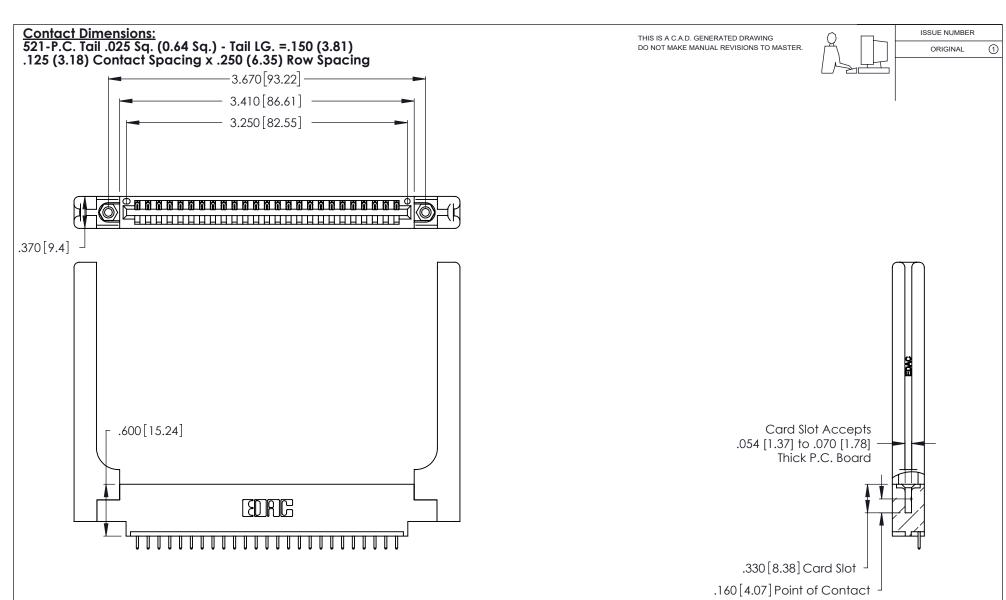

INSULATOR MATERIAL: THERMOPLASTIC POLYESTER, UL 94V-0 CONTACT MATERIAL; COPPER, NICKEL, TIN\_ALLOY CA-725

CONTACT PLATING: GOLD ON THE MATING AREA, TIN-LEAD ON THE CONTACT TAILS, NICKEL UNDERPLATE

| 346/396 SERIES CARD EDGE CONNECTO | R |
|-----------------------------------|---|
| PART NUMBER: 346-025-521-658      |   |

THIS IS A C.A.D. GENERATED DRAWING DO NOT MAKE MANUAL REVISIONS TO MASTER.

ISSUE NUMBER

ORIGINAL

1

**Contact Code 555** 

Contact Code 556

**Contact Code 558** 

**Contact Code 559** 

Contact Code 560

INSULATOR MATERIAL: THERMOPLASTIC POLYESTER, UL 94V-0 CONTACT MATERIAL; COPPER, NICKEL, TIN ALLOY CA-725 CONTACT PLATING: GOLD ON THE MATING AREA, TIN-LEAD

ON THE CONTACT TAILS, NICKEL UNDERPLATE