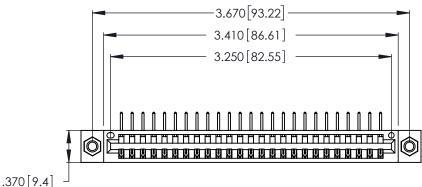

Contact Dimensions:
558-90 Degree Bend (Code 541 Contacts)
See Sheet 2 for Contact Code 555, 556, 558, 559, 560 Dimensions

THIS IS A C.A.D. GENERATED DRAWING DO NOT MAKE MANUAL REVISIONS TO MASTER.

Card Slot Accepts .054 [1.37] to .070 [1.78] Thick P.C. Board .330 [8.38] Card Slot .160 [4.07] Point of Contact

INSULATOR MATERIAL: THERMOPLASTIC POLYESTER, UL 94V-0 CONTACT MATERIAL; COPPER, NICKEL, TIN ALLOY CA-725

CONTACT PLATING: GOLD ON THE MATING AREA, TIN-LEAD ON THE CONTACT TAILS, NICKEL UNDERPLATE

346/396 SERIES CARD EDGE CONNECTOR PART NUMBER: 346-025-558-607