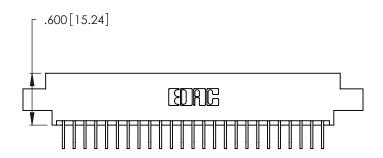

INSULATOR MATERIAL: THERMOPLASTIC POLYESTER, UL 94V-0 CONTACT MATERIAL; COPPER, NICKEL, TIN ALLOY CA-725

CONTACT PLATING: GOLD ON THE MATING AREA, TIN-LEAD ON THE CONTACT TAILS, NICKEL UNDERPLATE

346/396 SERIES CARD EDGE CONNECTOR PART NUMBER: 346-025-558-607

**EDAC INC** TORONTO, ONTARIO CANADA

THESE DRAWINGS AND SPECIFICATIONS ARE THE PROPERTY OF EDAC INC., AND SHALL NOT BE REPRODUCED, OR COPIED OR USED AS THE BASIS FOR THE MANUFACTURE OR SALE OF APPARATUS WITHOUT WRITTEN PERMISSION.