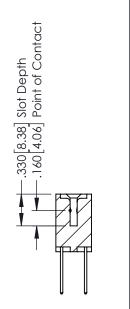

## **Contact Code 555**

## **Contact Code 556**

INSULATOR MATERIAL: THERMOPLASTIC POLYESTER, UL 94V-0 CONTACT MATERIAL; COPPER, NICKEL, TIN ALLOY CA-725 CONTACT PLATING: GOLD ON THE MATING AREA, TIN-LEAD

ON THE CONTACT TAILS, NICKEL UNDERPLATE