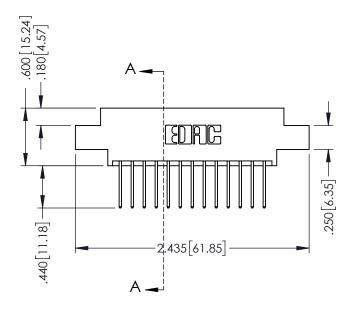

346-ENG-MASTER

**SECTION A-A** 

ISSUE NUMBER ORIGINAL 1

## 346/396 SERIES CARD EDGE CONNECTOR CONTACT CODE 555,556,558,559,560 DIMENSIONS

YOUR CONNECTION TO QUALITY & SERVICE

**EDAC INC** TORONTO, ONTARIO CANADA

THESE DRAWINGS AND SPECIFICATIONS ARE THE PROPERTY OF EDAC INC.,AND SHALL NOT BE REPRODUCED, OR COPIED OR USED AS THE BASIS FOR THE MANUFACTURE OR SALE OF APPARATUS WITHOUT WRITTEN PERMISSION.