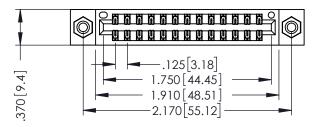

346/396 SERIES CARD EDGE CONNECTOR PART NUMBER: 346-026-522-808

YOUR CONNECTION TO QUALITY & SERVICE

**EDAC INC** TORONTO, ONTARIO CANADA

THESE DRAWINGS AND SPECIFICATIONS ARE THE PROPERTY OF EDAC INC.,AND SHALL NOT BE REPRODUCED,OR COPIED OR USED AS THE BASIS FOR THE MANUFACTURE OR SALE OF APPARATUS WITHOUT WRITTEN PERMISSION.

THIS IS A C.A.D. GENERATED DRAWING DO NOT MAKE MANUAL REVISIONS TO MASTER.

ISSUE NUMBER

ORIGINAL

1

INSULATOR MATERIAL: THERMOPLASTIC POLYESTER, UL 94V-0 CONTACT MATERIAL; COPPER, NICKEL, TIN ALLOY CA-725 CONTACT PLATING: GOLD ON THE MATING AREA, TIN-LEAD ON THE CONTACT TAILS, NICKEL UNDERPLATE