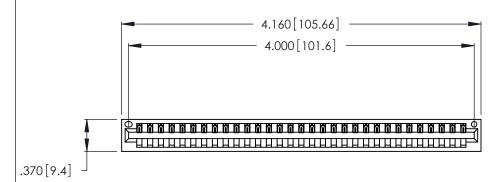

1

Card Slot Accepts .054 [1.37] to .070 [1.78] Thick P.C. Board .330 [8.38] Card Slot .160 [4.07] Point of Contact

- INSULATOR MATERIAL: THERMOPLASTIC POLYESTER, UL 94V-0 CONTACT MATERIAL; COPPER, NICKEL, TIN ALLOY CA-725
- CONTACT PLATING: GOLD ON THE MATING AREA, TIN-LEAD ON THE CONTACT TAILS, NICKEL UNDERPLATE

346/396 SERIES CARD EDGE CONNECTOR CONTACT CODE 555,556,558,559,560 DIMENSIONS

YOUR CONNECTION TO QUALITY & SERVICE

**EDAC INC** TORONTO, ONTARIO CANADA

THESE DRAWINGS AND SPECIFICATIONS ARE THE PROPERTY OF EDAC INC.,AND SHALL NOT BE REPRODUCED, OR COPIED OR USED AS THE BASIS FOR THE MANUFACTURE OR SALE OF APPARATUS WITHOUT WRITTEN PERMISSION.