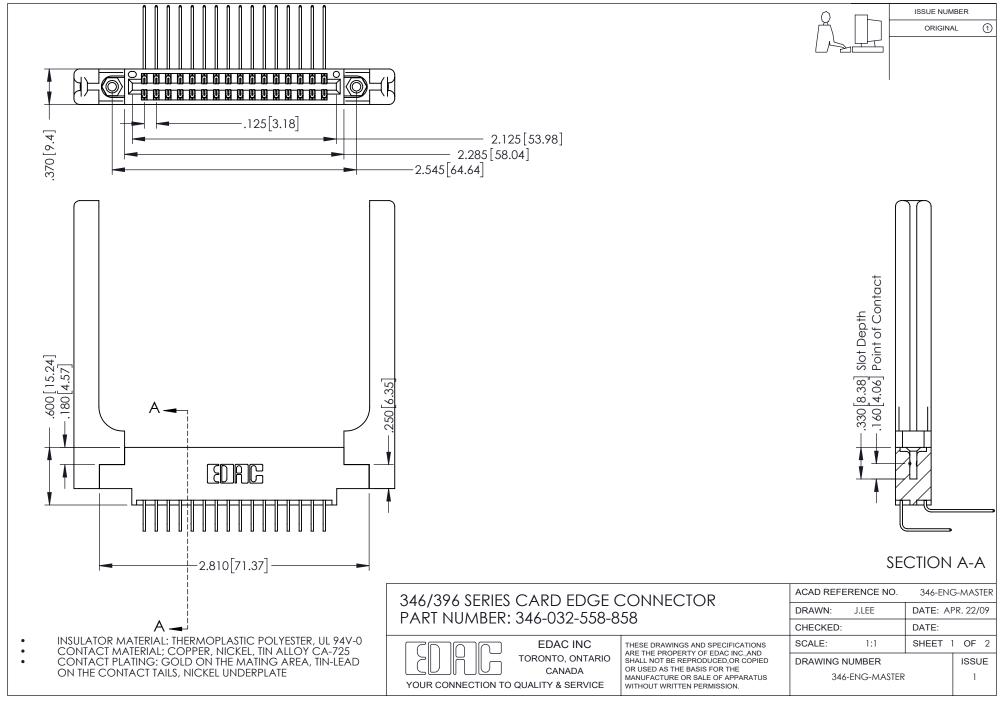

## **Contact Code 556**

INSULATOR MATERIAL: THERMOPLASTIC POLYESTER, UL 94V-0 CONTACT MATERIAL; COPPER, NICKEL, TIN ALLOY CA-725 CONTACT PLATING: GOLD ON THE MATING AREA, TIN-LEAD

ON THE CONTACT TAILS, NICKEL UNDERPLATE

## 346/396 SERIES CARD EDGE CONNECTOR CONTACT CODE 555,556,558,559,560 DIMENSIONS

YOUR CONNECTION TO QUALITY & SERVICE

**EDAC INC** TORONTO, ONTARIO CANADA

THESE DRAWINGS AND SPECIFICATIONS ARE THE PROPERTY OF EDAC INC.,AND SHALL NOT BE REPRODUCED, OR COPIED OR USED AS THE BASIS FOR THE MANUFACTURE OR SALE OF APPARATUS WITHOUT WRITTEN PERMISSION.