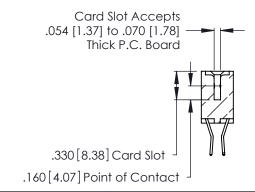

THIS IS A C.A.D. GENERATED DRAWING DO NOT MAKE MANUAL REVISIONS TO MASTER.

ISSUE NUMBER

ORIGINAL

1

**Contact Code 555** 

Contact Code 556

**Contact Code 558** 

**Contact Code 559** 

Contact Code 560

INSULATOR MATERIAL: THERMOPLASTIC POLYESTER, UL 94V-0 CONTACT MATERIAL; COPPER, NICKEL, TIN ALLOY CA-725 CONTACT PLATING: GOLD ON THE MATING AREA, TIN-LEAD

ON THE CONTACT TAILS, NICKEL UNDERPLATE