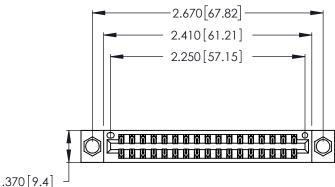

Contact Dimensions:
560-Extender Board Bend (Code 523 Contacts)
See Sheet 2 for Contact Code 555, 556, 558, 559, 560 Dimensions

- INSULATOR MATERIAL: THERMOPLASTIC POLYESTER, UL 94V-0 CONTACT MATERIAL; COPPER, NICKEL, TIN ALLOY CA-725
- CONTACT PLATING: GOLD ON THE MATING AREA, TIN-LEAD ON THE CONTACT TAILS, NICKEL UNDERPLATE

THIS IS A C.A.D. GENERATED DRAWING DO NOT MAKE MANUAL REVISIONS TO MASTER.

| 346/396 SERIES CARD EDGE CONNECTOR |
|------------------------------------|
| PART NUMBER: 346-034-560-204       |

**EDAC INC** TORONTO, ONTARIO CANADA