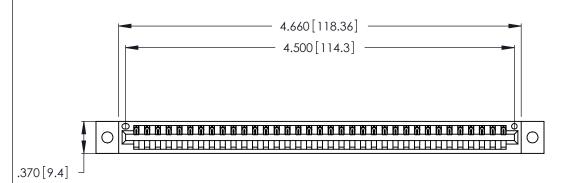

| 346/396 SERIES CARD EDGE CONNECTOR |
|------------------------------------|
| PART NUMBER: 346-035-500-102       |

YOUR CONNECTION TO QUALITY & SERVICE

**EDAC INC** TORONTO, ONTARIO CANADA

THESE DRAWINGS AND SPECIFICATIONS ARE THE PROPERTY OF EDAC INC.,AND SHALL NOT BE REPRODUCED, OR COPIED OR USED AS THE BASIS FOR THE MANUFACTURE OR SALE OF APPARATUS WITHOUT WRITTEN PERMISSION.

Contact Dimensions: 500-Wire Hole .050x.025 (1.27x0.64) - Tail LG. =.260 (6.60) .125 (3.18) Contact Spacing x .250 (6.35) Row Spacing

THIS IS A C.A.D. GENERATED DRAWING DO NOT MAKE MANUAL REVISIONS TO MASTER.

.600 [15.24] 

- INSULATOR MATERIAL: THERMOPLASTIC POLYESTER, UL 94V-0 CONTACT MATERIAL; COPPER, NICKEL, TIN\_ALLOY CA-725
- CONTACT PLATING: GOLD ON THE MATING AREA, TIN-LEAD ON THE CONTACT TAILS, NICKEL UNDERPLATE