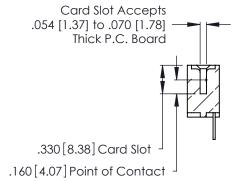

346/396 SERIES CARD EDGE CONNECTOR CONTACT CODE 555,556,558,559,560 DIMENSIONS

YOUR CONNECTION TO QUALITY & SERVICE

**EDAC INC** TORONTO, ONTARIO CANADA

THESE DRAWINGS AND SPECIFICATIONS ARE THE PROPERTY OF EDAC INC.,AND SHALL NOT BE REPRODUCED, OR COPIED OR USED AS THE BASIS FOR THE MANUFACTURE OR SALE OF APPARATUS WITHOUT WRITTEN PERMISSION.

Contact Code 560

INSULATOR MATERIAL: THERMOPLASTIC POLYESTER, UL 94V-0 CONTACT MATERIAL; COPPER, NICKEL, TIN ALLOY CA-725 CONTACT PLATING: GOLD ON THE MATING AREA, TIN-LEAD

ON THE CONTACT TAILS, NICKEL UNDERPLATE