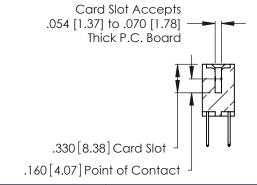

THIS IS A C.A.D. GENERATED DRAWING DO NOT MAKE MANUAL REVISIONS TO MASTER.

ISSUE NUMBER

ORIGINAL

1

**Contact Code 555** 

Contact Code 556

**Contact Code 558** 

**Contact Code 559** 

Contact Code 560

INSULATOR MATERIAL: THERMOPLASTIC POLYESTER, UL 94V-0 CONTACT MATERIAL; COPPER, NICKEL, TIN ALLOY CA-725 CONTACT PLATING: GOLD ON THE MATING AREA, TIN-LEAD

ON THE CONTACT TAILS, NICKEL UNDERPLATE

346/396 SERIES CARD EDGE CONNECTOR CONTACT CODE 555,556,558,559,560 DIMENSIONS

YOUR CONNECTION TO QUALITY & SERVICE

**EDAC INC** TORONTO, ONTARIO CANADA

THESE DRAWINGS AND SPECIFICATIONS ARE THE PROPERTY OF EDAC INC.,AND SHALL NOT BE REPRODUCED, OR COPIED OR USED AS THE BASIS FOR THE MANUFACTURE OR SALE OF APPARATUS WITHOUT WRITTEN PERMISSION.