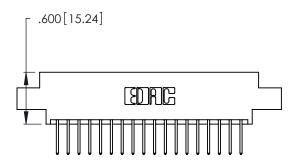

THIS IS A C.A.D. GENERATED DRAWING DO NOT MAKE MANUAL REVISIONS TO MASTER.

1

346/396 SERIES CARD EDGE CONNECTOR PART NUMBER: 346-036-526-807

**EDAC INC** TORONTO, ONTARIO CANADA

THESE DRAWINGS AND SPECIFICATIONS ARE THE PROPERTY OF EDAC INC., AND SHALL NOT BE REPRODUCED, OR COPIED OR USED AS THE BASIS FOR THE MANUFACTURE OR SALE OF APPARATUS WITHOUT WRITTEN PERMISSION.