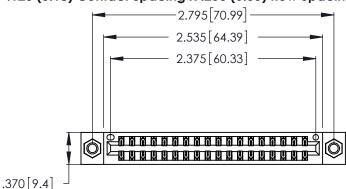

<u>Contact Dimensions:</u>
526-P.C. Tail .018 Sq. (0.46 Sq.) - Tail LG. =.350 (8.89)
.125 (3.18) Contact Spacing x .250 (6.35) Row Spacing

- INSULATOR MATERIAL: THERMOPLASTIC POLYESTER, UL 94V-0 CONTACT MATERIAL; COPPER, NICKEL, TIN ALLOY CA-725
- CONTACT PLATING: GOLD ON THE MATING AREA, TIN-LEAD ON THE CONTACT TAILS, NICKEL UNDERPLATE

THIS IS A C.A.D. GENERATED DRAWING DO NOT MAKE MANUAL REVISIONS TO MASTER.

1

346/396 SERIES CARD EDGE CONNECTOR PART NUMBER: 346-036-526-807

**EDAC INC** TORONTO, ONTARIO CANADA

THESE DRAWINGS AND SPECIFICATIONS ARE THE PROPERTY OF EDAC INC., AND SHALL NOT BE REPRODUCED, OR COPIED OR USED AS THE BASIS FOR THE MANUFACTURE OR SALE OF APPARATUS WITHOUT WRITTEN PERMISSION.