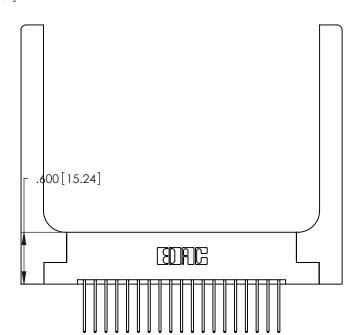

CONTACT PLATING: GOLD ON THE MATING AREA, TIN-LEAD ON THE CONTACT TAILS, NICKEL UNDERPLATE

THIS IS A C.A.D. GENERATED DRAWING DO NOT MAKE MANUAL REVISIONS TO MASTER.

ISSUE NUMBER ORIGINAL

1

Card Slot Accepts .054 [1.37] to .070 [1.78] Thick P.C. Board .330 [8.38] Card Slot .160 [4.07] Point of Contact

THIS IS A C.A.D. GENERATED DRAWING DO NOT MAKE MANUAL REVISIONS TO MASTER.

ISSUE NUMBER

ORIGINAL

1

**Contact Code 555** 

Contact Code 556

**Contact Code 558** 

**Contact Code 559** 

**Contact Code 560** 

INSULATOR MATERIAL: THERMOPLASTIC POLYESTER, UL 94V-0 CONTACT MATERIAL; COPPER, NICKEL, TIN ALLOY CA-725 CONTACT PLATING: GOLD ON THE MATING AREA, TIN-LEAD

ON THE CONTACT TAILS, NICKEL UNDERPLATE

346/396 SERIES CARD EDGE CONNECTOR CONTACT CODE 555,556,558,559,560 DIMENSIONS

YOUR CONNECTION TO QUALITY & SERVICE

**EDAC INC** TORONTO, ONTARIO CANADA

THESE DRAWINGS AND SPECIFICATIONS ARE THE PROPERTY OF EDAC INC.,AND SHALL NOT BE REPRODUCED, OR COPIED OR USED AS THE BASIS FOR THE MANUFACTURE OR SALE OF APPARATUS WITHOUT WRITTEN PERMISSION.