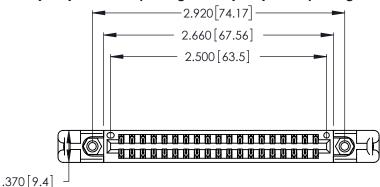

346/396 SERIES CARD EDGE CONNECTOR PART NUMBER: 346-038-540-258

**EDAC INC** TORONTO, ONTARIO CANADA

THESE DRAWINGS AND SPECIFICATIONS ARE THE PROPERTY OF EDAC INC.,AND SHALL NOT BE REPRODUCED, OR COPIED OR USED AS THE BASIS FOR THE MANUFACTURE OR SALE OF APPARATUS WITHOUT WRITTEN PERMISSION.

Contact Dimensions: 540-Wire Wrap .025 Sq. (0.64 Sq.) - Tail LG. =.560 (14.22) .125 (3.18) Contact Spacing x .250 (6.35) Row Spacing

INSULATOR MATERIAL: THERMOPLASTIC POLYESTER, UL 94V-0 CONTACT MATERIAL; COPPER, NICKEL, TIN ALLOY CA-725

CONTACT PLATING: GOLD ON THE MATING AREA, TIN-LEAD ON THE CONTACT TAILS, NICKEL UNDERPLATE

THIS IS A C.A.D. GENERATED DRAWING DO NOT MAKE MANUAL REVISIONS TO MASTER.

ISSUE NUMBER ORIGINAL

1

Card Slot Accepts .054 [1.37] to .070 [1.78] Thick P.C. Board .330 [8.38] Card Slot .160 [4.07] Point of Contact