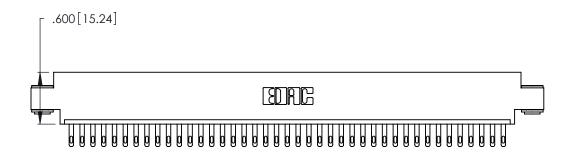

<u>Contact Dimensions:</u>
500-Wire Hole .050x.025 (1.27x0.64) - Tail LG. =.260 (6.60)
.125 (3.18) Contact Spacing x .250 (6.35) Row Spacing -5.670[144.02]-5.410[137.41] 5.250[133.35] -

THIS IS A C.A.D. GENERATED DRAWING DO NOT MAKE MANUAL REVISIONS TO MASTER.

Card Slot Accepts .054 [1.37] to .070 [1.78] Thick P.C. Board .330 [8.38] Card Slot .160 [4.07] Point of Contact

INSULATOR MATERIAL: THERMOPLASTIC POLYESTER, UL 94V-0 CONTACT MATERIAL; COPPER, NICKEL, TIN ALLOY CA-725

.370 [9.4]

CONTACT PLATING: GOLD ON THE MATING AREA, TIN-LEAD ON THE CONTACT TAILS, NICKEL UNDERPLATE

346/396 SERIES CARD EDGE CONNECTOR PART NUMBER: 346-041-500-603

**EDAC INC** TORONTO, ONTARIO CANADA

THESE DRAWINGS AND SPECIFICATIONS ARE THE PROPERTY OF EDAC INC., AND SHALL NOT BE REPRODUCED, OR COPIED OR USED AS THE BASIS FOR THE MANUFACTURE OR SALE OF APPARATUS WITHOUT WRITTEN PERMISSION.