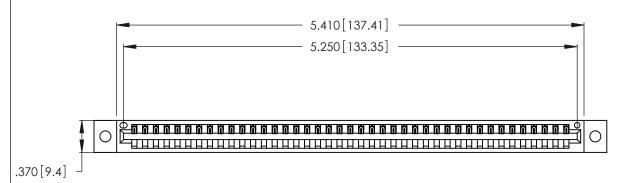

<u>Contact Dimensions:</u>
521-P.C. Tail .025 Sq. (0.64 Sq.) - Tail LG. =.150 (3.81)
.125 (3.18) Contact Spacing x .250 (6.35) Row Spacing

THIS IS A C.A.D. GENERATED DRAWING DO NOT MAKE MANUAL REVISIONS TO MASTER.

.600 [15.24] 

- INSULATOR MATERIAL: THERMOPLASTIC POLYESTER, UL 94V-0 CONTACT MATERIAL; COPPER, NICKEL, TIN ALLOY CA-725
- CONTACT PLATING: GOLD ON THE MATING AREA, TIN-LEAD ON THE CONTACT TAILS, NICKEL UNDERPLATE

346/396 SERIES CARD EDGE CONNECTOR PART NUMBER: 346-041-521-602

YOUR CONNECTION TO QUALITY & SERVICE

**EDAC INC** TORONTO, ONTARIO CANADA

THESE DRAWINGS AND SPECIFICATIONS ARE THE PROPERTY OF EDAC INC.,AND SHALL NOT BE REPRODUCED, OR COPIED OR USED AS THE BASIS FOR THE MANUFACTURE OR SALE OF APPARATUS WITHOUT WRITTEN PERMISSION.