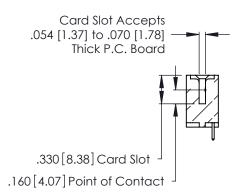

THIS IS A C.A.D. GENERATED DRAWING DO NOT MAKE MANUAL REVISIONS TO MASTER.

ISSUE NUMBER

ORIGINAL

1

**Contact Code 555** 

Contact Code 556

**Contact Code 558** 

**Contact Code 559** 

Contact Code 560

INSULATOR MATERIAL: THERMOPLASTIC POLYESTER, UL 94V-0 CONTACT MATERIAL; COPPER, NICKEL, TIN ALLOY CA-725 CONTACT PLATING: GOLD ON THE MATING AREA, TIN-LEAD

ON THE CONTACT TAILS, NICKEL UNDERPLATE

346/396 SERIES CARD EDGE CONNECTOR CONTACT CODE 555,556,558,559,560 DIMENSIONS

YOUR CONNECTION TO QUALITY & SERVICE

**EDAC INC** TORONTO, ONTARIO CANADA

THESE DRAWINGS AND SPECIFICATIONS ARE THE PROPERTY OF EDAC INC.,AND SHALL NOT BE REPRODUCED, OR COPIED OR USED AS THE BASIS FOR THE MANUFACTURE OR SALE OF APPARATUS WITHOUT WRITTEN PERMISSION.