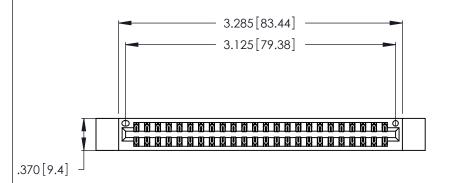

<u>Contact Dimensions:</u>
555-Extender Board Bend (Code 500 Contacts)
See Sheet 2 for Contact Code 555, 556, 558, 559, 560 Dimensions

DO NOT MAKE MANUAL REVISIONS TO MASTER.

THIS IS A C.A.D. GENERATED DRAWING

ISSUE NUMBER ORIGINAL 1

Card Slot Accepts .054 [1.37] to .070 [1.78] Thick P.C. Board .330 [8.38] Card Slot .160 [4.07] Point of Contact

INSULATOR MATERIAL: THERMOPLASTIC POLYESTER, UL 94V-0 CONTACT MATERIAL; COPPER, NICKEL, TIN ALLOY CA-725

CONTACT PLATING: GOLD ON THE MATING AREA, TIN-LEAD ON THE CONTACT TAILS, NICKEL UNDERPLATE

346/396 SERIES CARD EDGE CONNECTOR PART NUMBER: 346-048-555-212

YOUR CONNECTION TO QUALITY & SERVICE

**EDAC INC** TORONTO, ONTARIO CANADA