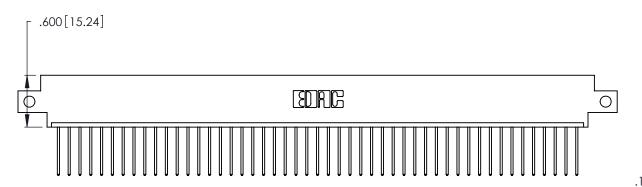

<u>Contact Dimensions:</u>
540-Wire Wrap .025 Sq. (0.64 Sq.) - Tail LG. =.560 (14.22)
.125 (3.18) Contact Spacing x .250 (6.35) Row Spacing

THIS IS A C.A.D. GENERATED DRAWING DO NOT MAKE MANUAL REVISIONS TO MASTER.

ISSUE NUMBER

ORIGINAL

1

INSULATOR MATERIAL: THERMOPLASTIC POLYESTER, UL 94V-0 CONTACT MATERIAL; COPPER, NICKEL, TIN\_ALLOY CA-725

CONTACT PLATING: GOLD ON THE MATING AREA, TIN-LEAD ON THE CONTACT TAILS, NICKEL UNDERPLATE

346/396 SERIES CARD EDGE CONNECTOR PART NUMBER: 346-049-540-612

YOUR CONNECTION TO QUALITY & SERVICE

**EDAC INC** TORONTO, ONTARIO CANADA

THESE DRAWINGS AND SPECIFICATIONS ARE THE PROPERTY OF EDAC INC.,AND SHALL NOT BE REPRODUCED, OR COPIED OR USED AS THE BASIS FOR THE MANUFACTURE OR SALE OF APPARATUS WITHOUT WRITTEN PERMISSION.