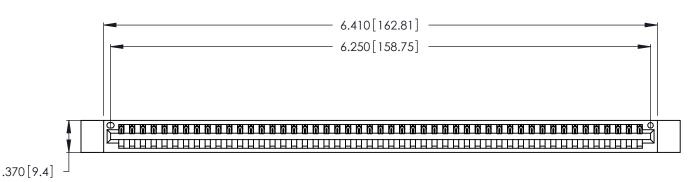

<u>Contact Dimensions:</u>
540-Wire Wrap .025 Sq. (0.64 Sq.) - Tail LG. =.560 (14.22)
.125 (3.18) Contact Spacing x .250 (6.35) Row Spacing

THIS IS A C.A.D. GENERATED DRAWING DO NOT MAKE MANUAL REVISIONS TO MASTER.

ISSUE NUMBER

ORIGINAL

1

INSULATOR MATERIAL: THERMOPLASTIC POLYESTER, UL 94V-0 CONTACT MATERIAL; COPPER, NICKEL, TIN\_ALLOY CA-725

CONTACT PLATING: GOLD ON THE MATING AREA, TIN-LEAD ON THE CONTACT TAILS, NICKEL UNDERPLATE

346/396 SERIES CARD EDGE CONNECTOR PART NUMBER: 346-049-540-612

YOUR CONNECTION TO QUALITY & SERVICE

**EDAC INC** TORONTO, ONTARIO CANADA

THESE DRAWINGS AND SPECIFICATIONS ARE THE PROPERTY OF EDAC INC.,AND SHALL NOT BE REPRODUCED, OR COPIED OR USED AS THE BASIS FOR THE MANUFACTURE OR SALE OF APPARATUS WITHOUT WRITTEN PERMISSION.