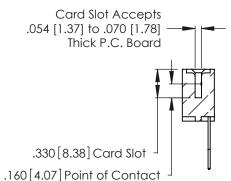

THIS IS A C.A.D. GENERATED DRAWING DO NOT MAKE MANUAL REVISIONS TO MASTER.

ISSUE NUMBER

ORIGINAL

1

**Contact Code 555** 

Contact Code 556

**Contact Code 558** 

**Contact Code 559** 

Contact Code 560

INSULATOR MATERIAL: THERMOPLASTIC POLYESTER, UL 94V-0 CONTACT MATERIAL; COPPER, NICKEL, TIN ALLOY CA-725 CONTACT PLATING: GOLD ON THE MATING AREA, TIN-LEAD

ON THE CONTACT TAILS, NICKEL UNDERPLATE

346/396 SERIES CARD EDGE CONNECTOR CONTACT CODE 555,556,558,559,560 DIMENSIONS

YOUR CONNECTION TO QUALITY & SERVICE

**EDAC INC** TORONTO, ONTARIO CANADA

THESE DRAWINGS AND SPECIFICATIONS ARE THE PROPERTY OF EDAC INC.,AND SHALL NOT BE REPRODUCED, OR COPIED OR USED AS THE BASIS FOR THE MANUFACTURE OR SALE OF APPARATUS WITHOUT WRITTEN PERMISSION.