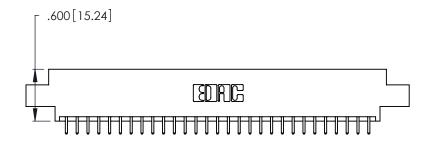

Card Slot Accepts .054 [1.37] to .070 [1.78] Thick P.C. Board .330 [8.38] Card Slot .160 [4.07] Point of Contact

- INSULATOR MATERIAL: THERMOPLASTIC POLYESTER, UL 94V-0 CONTACT MATERIAL; COPPER, NICKEL, TIN ALLOY CA-725
- CONTACT PLATING: GOLD ON THE MATING AREA, TIN-LEAD ON THE CONTACT TAILS, NICKEL UNDERPLATE