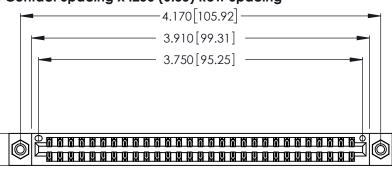

| 346/396 SERIES CARD EDGE CONNECTOR |
|------------------------------------|
| PART NUMBER: 346-058-521-808       |

**EDAC INC** TORONTO, ONTARIO CANADA

THESE DRAWINGS AND SPECIFICATIONS ARE THE PROPERTY OF EDAC INC.,AND SHALL NOT BE REPRODUCED, OR COPIED OR USED AS THE BASIS FOR THE MANUFACTURE OR SALE OF APPARATUS WITHOUT WRITTEN PERMISSION.