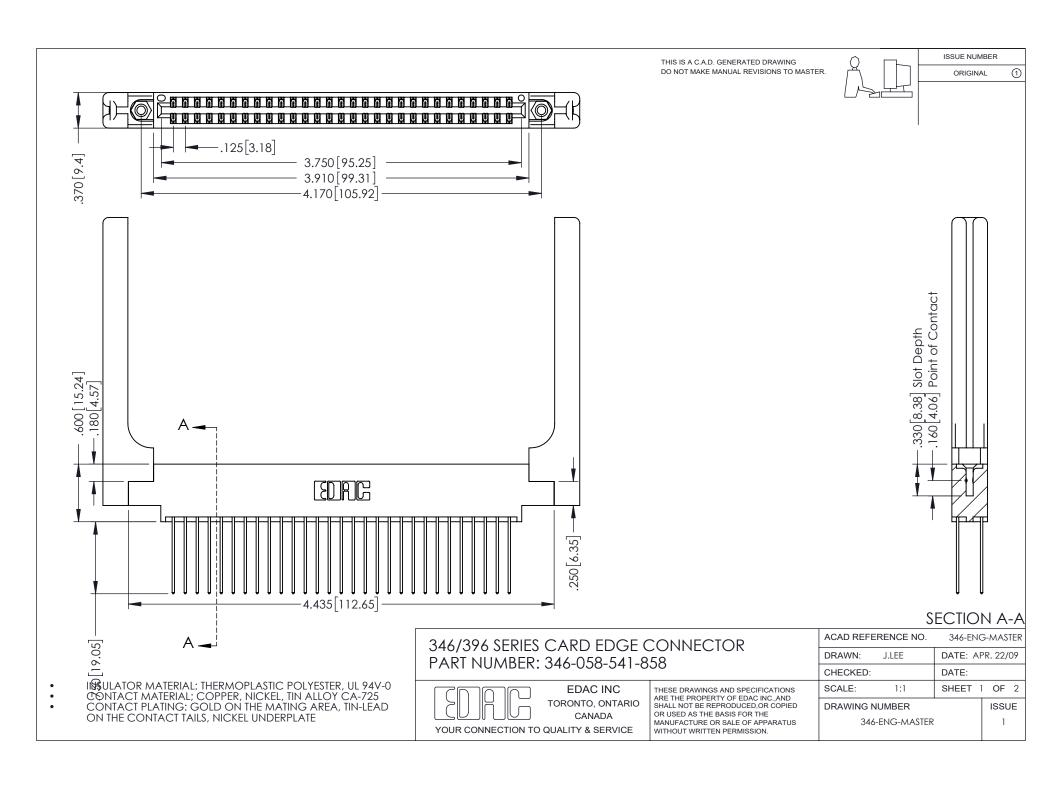

## **Contact Code 556**

INSULATOR MATERIAL: THERMOPLASTIC POLYESTER, UL 94V-0 CONTACT MATERIAL; COPPER, NICKEL, TIN ALLOY CA-725 CONTACT PLATING: GOLD ON THE MATING AREA, TIN-LEAD

ON THE CONTACT TAILS, NICKEL UNDERPLATE

## 346/396 SERIES CARD EDGE CONNECTOR CONTACT CODE 555,556,558,559,560 DIMENSIONS

YOUR CONNECTION TO QUALITY & SERVICE

**EDAC INC** TORONTO, ONTARIO CANADA

THESE DRAWINGS AND SPECIFICATIONS ARE THE PROPERTY OF EDAC INC.,AND SHALL NOT BE REPRODUCED, OR COPIED OR USED AS THE BASIS FOR THE MANUFACTURE OR SALE OF APPARATUS WITHOUT WRITTEN PERMISSION.