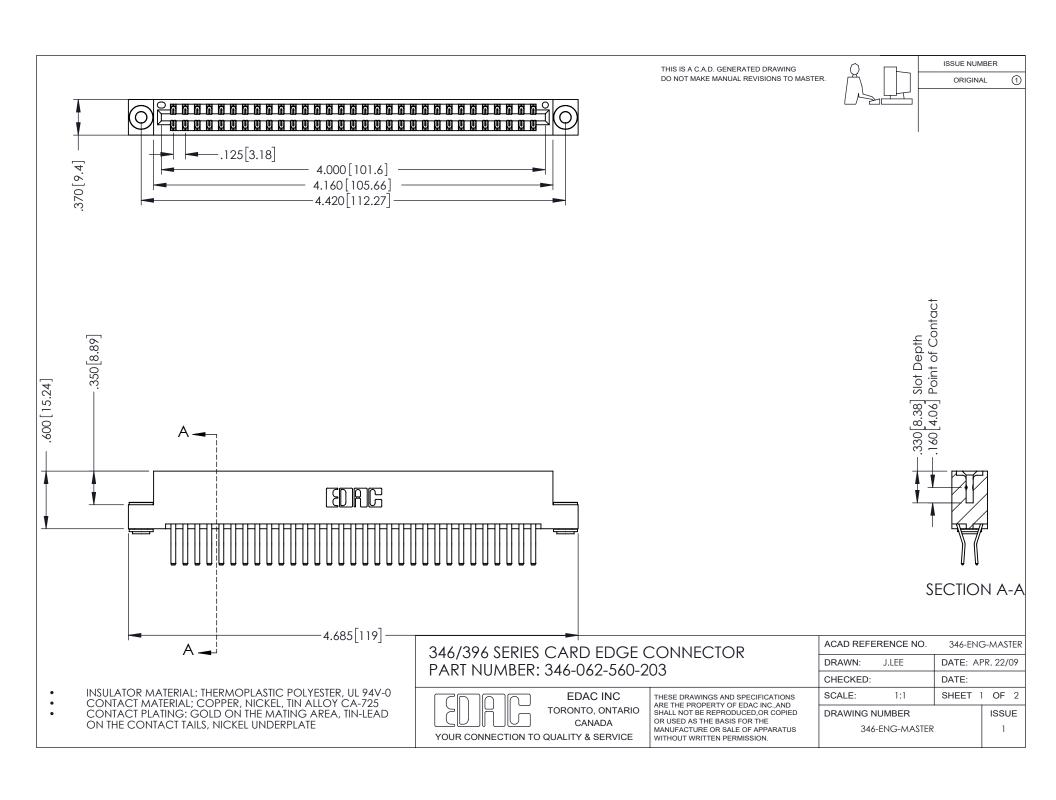

THIS IS A C.A.D. GENERATED DRAWING DO NOT MAKE MANUAL REVISIONS TO MASTER.

ORIGINAL 1

ISSUE NUMBER

**Contact Code 555** 

**Contact Code 556** 

INSULATOR MATERIAL: THERMOPLASTIC POLYESTER, UL 94V-0 CONTACT MATERIAL; COPPER, NICKEL, TIN ALLOY CA-725 CONTACT PLATING: GOLD ON THE MATING AREA, TIN-LEAD

ON THE CONTACT TAILS, NICKEL UNDERPLATE

## 346/396 SERIES CARD EDGE CONNECTOR CONTACT CODE 555,556,558,559,560 DIMENSIONS

YOUR CONNECTION TO QUALITY & SERVICE

**EDAC INC** TORONTO, ONTARIO CANADA

THESE DRAWINGS AND SPECIFICATIONS ARE THE PROPERTY OF EDAC INC.,AND SHALL NOT BE REPRODUCED, OR COPIED OR USED AS THE BASIS FOR THE MANUFACTURE OR SALE OF APPARATUS WITHOUT WRITTEN PERMISSION.

|   | ACAD REFERENCE NO. | 346-ENG-MASTER   |
|---|--------------------|------------------|
|   | DRAWN: J.LEE       | DATE: APR. 22/09 |
| ) | CHECKED:           | DATE:            |
|   | SCALE: 1:1         | SHEET 2 OF 2     |
|   | DRAWING NUMBER     | ISSUE            |
|   | 346-ENG-MASTER     | 1                |