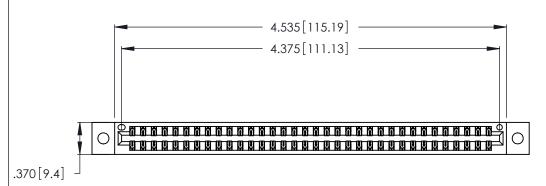

<u>Contact Dimensions:</u>
555-Extender Board Bend (Code 500 Contacts)
See Sheet 2 for Contact Code 555, 556, 558, 559, 560 Dimensions

THIS IS A C.A.D. GENERATED DRAWING DO NOT MAKE MANUAL REVISIONS TO MASTER.

1

INSULATOR MATERIAL: THERMOPLASTIC POLYESTER, UL 94V-0 CONTACT MATERIAL; COPPER, NICKEL, TIN ALLOY CA-725

CONTACT PLATING: GOLD ON THE MATING AREA, TIN-LEAD ON THE CONTACT TAILS, NICKEL UNDERPLATE

| 346/396 SERIES CARD EDGE CONNECTOR |
|------------------------------------|
| PART NUMBER: 346-068-555-202       |