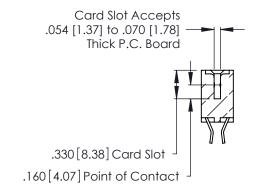

THIS IS A C.A.D. GENERATED DRAWING DO NOT MAKE MANUAL REVISIONS TO MASTER.

ISSUE NUMBER

ORIGINAL

1

**Contact Code 555** 

Contact Code 556

**Contact Code 558** 

**Contact Code 559** 

Contact Code 560

INSULATOR MATERIAL: THERMOPLASTIC POLYESTER, UL 94V-0 CONTACT MATERIAL; COPPER, NICKEL, TIN ALLOY CA-725 CONTACT PLATING: GOLD ON THE MATING AREA, TIN-LEAD ON THE CONTACT TAILS, NICKEL UNDERPLATE

346/396 SERIES CARD EDGE CONNECTOR CONTACT CODE 555,556,558,559,560 DIMENSIONS

YOUR CONNECTION TO QUALITY & SERVICE

**EDAC INC** TORONTO, ONTARIO CANADA

THESE DRAWINGS AND SPECIFICATIONS ARE THE PROPERTY OF EDAC INC.,AND SHALL NOT BE REPRODUCED, OR COPIED OR USED AS THE BASIS FOR THE MANUFACTURE OR SALE OF APPARATUS WITHOUT WRITTEN PERMISSION.