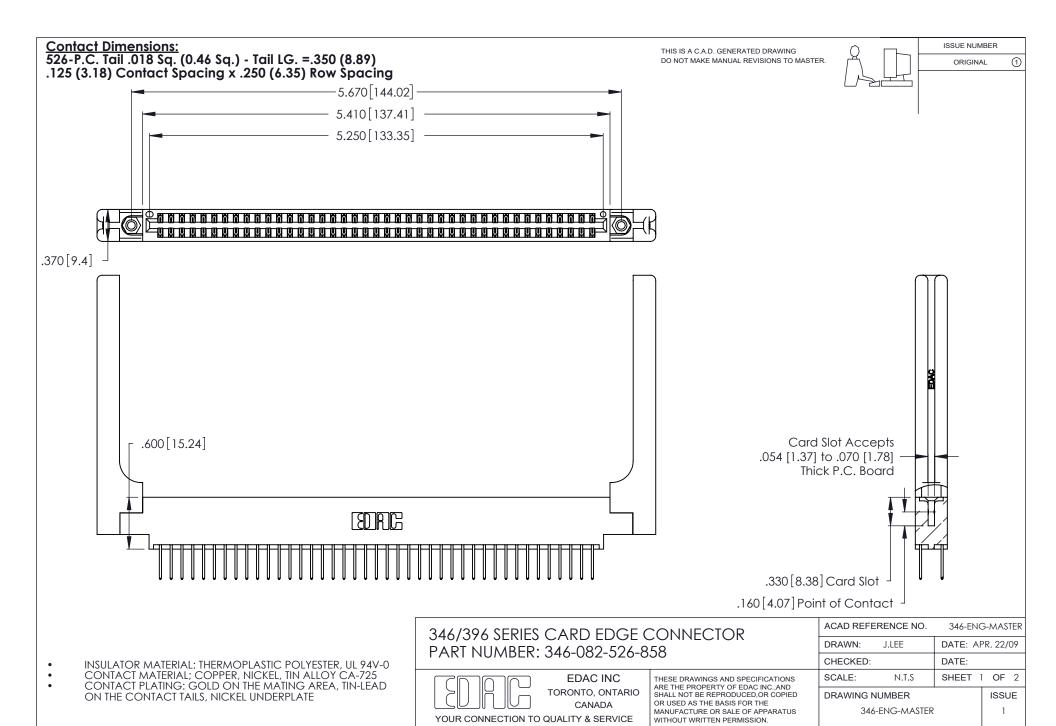

THIS IS A C.A.D. GENERATED DRAWING DO NOT MAKE MANUAL REVISIONS TO MASTER.

ISSUE NUMBER

ORIGINAL

1

**Contact Code 555** 

Contact Code 556

**Contact Code 558** 

**Contact Code 559** 

Contact Code 560

INSULATOR MATERIAL: THERMOPLASTIC POLYESTER, UL 94V-0 CONTACT MATERIAL; COPPER, NICKEL, TIN ALLOY CA-725 CONTACT PLATING: GOLD ON THE MATING AREA, TIN-LEAD

ON THE CONTACT TAILS, NICKEL UNDERPLATE

346/396 SERIES CARD EDGE CONNECTOR CONTACT CODE 555,556,558,559,560 DIMENSIONS

YOUR CONNECTION TO QUALITY & SERVICE

**EDAC INC** TORONTO, ONTARIO CANADA

THESE DRAWINGS AND SPECIFICATIONS ARE THE PROPERTY OF EDAC INC.,AND SHALL NOT BE REPRODUCED, OR COPIED OR USED AS THE BASIS FOR THE MANUFACTURE OR SALE OF APPARATUS WITHOUT WRITTEN PERMISSION.