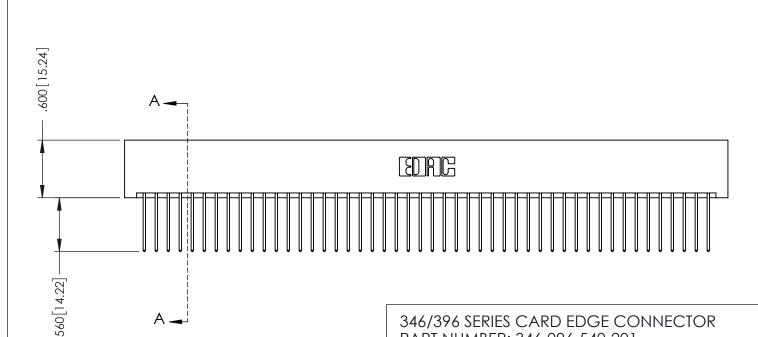

THIS IS A C.A.D. GENERATED DRAWING DO NOT MAKE MANUAL REVISIONS TO MASTER.

ISSUE NUMBER

ORIGINAL

1

.330 [8.38] Slot Depth .160 [4.06] Point of Contact

SECTION A-A

346/396 SERIES CARD EDGE CONNECTOR PART NUMBER: 346-096-540-201

| ACAD REFERENCE NO. | 346-ENG-MASTER   |
|--------------------|------------------|
| DRAWN: J.LEE       | DATE: APR. 22/09 |
| CHECKED:           | DATE:            |
| SCALE: 1:1         | SHEET 1 OF 2     |
| DRAWING NUMBER     | ISSUE            |

346-ENG-MASTER

INSULATOR MATERIAL: THERMOPLASTIC POLYESTER, UL 94V-0 CONTACT MATERIAL; COPPER, NICKEL, TIN ALLOY CA-725 CONTACT PLATING: GOLD ON THE MATING AREA, TIN-LEAD ON THE CONTACT TAILS, NICKEL UNDERPLATE