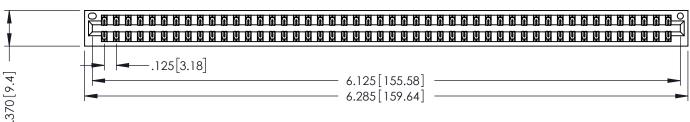

| ACAD REFERENCE NO. | 346-ENG-MASTER   |
|--------------------|------------------|
| DRAWN: J.LEE       | DATE: APR. 22/09 |
| CHECKED:           | DATE:            |
| SCALE: 1:1         | SHEET 1 OF 2     |
| DRAWING NUMBER     | ISSUE            |

346-ENG-MASTER

INSULATOR MATERIAL: THERMOPLASTIC POLYESTER, UL 94V-0 CONTACT MATERIAL; COPPER, NICKEL, TIN ALLOY CA-725 CONTACT PLATING: GOLD ON THE MATING AREA, TIN-LEAD ON THE CONTACT TAILS, NICKEL UNDERPLATE

346-ENG-MASTER