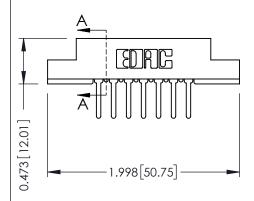

## SECTION A-A

307 ENG MASTER
DATE: AUG. 11/09

SHEET 1 OF 3

J.LEE

307 Assembly

NTS

| 307 / 357 Card Edge Connector<br>Part Number: 357-014-422-208 |                                                                | AC   |
|---------------------------------------------------------------|----------------------------------------------------------------|------|
|                                                               |                                                                | DR.  |
|                                                               |                                                                | СН   |
| COOO EDAC IN                                                  | THESE DRAWINGS AND SPECIFICATION ARE THE PROPERTY OF EDAC INC. |      |
| TORONTO, ON CANADA                                            | NTARIO   SHALL NOT BE REPRODUCED, OR C                         |      |
| YOUR CONNECTION TO QUALITY & S                                | MANUFACTURE OR SALE OF APPAR                                   | ATUS |
|                                                               |                                                                |      |