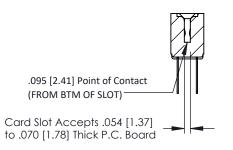

Mounting Option
#4-40 Unified Threaded Inserts

**Contact Detail** 

PC Tail .046x.013(1.17x0.33) - Tail LG=.358(9.09) .156 [3.96] Contact Spacing x .200 [5.08] Row Spacing THIS IS A C.A.D. GENERATED DRAWING DO NOT MAKE MANUAL REVISIONS TO MAS