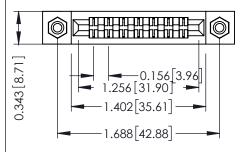

Mounting Option
#4-40 Unified Threaded Inserts

**Contact Detail** 

PC Tail .046x.013(1.17x0.33) - Tail LG=.358(9.09) .156 [3.96] Contact Spacing x .200 [5.08] Row Spacing THIS IS A C.A.D. GENERATED DRAWING DO NOT MAKE MANUAL REVISIONS TO MAS