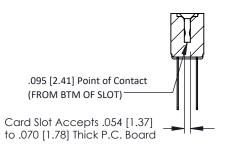

## **See Accompanying Pages for:**

- Contact Bend Details
- Mounting Options

SECTION A-A

|                    | 7 Card Edge Connector  mber: 357-014-442-201 |                                                                                                                                                                          |    |
|--------------------|----------------------------------------------|--------------------------------------------------------------------------------------------------------------------------------------------------------------------------|----|
| Pan Number.        | 33/-014-442-2                                | U1                                                                                                                                                                       | CH |
|                    | EDAC INC                                     | THESE DRAWINGS AND SPECIFICATIONS                                                                                                                                        | SC |
| YOUR CONNECTION TO | TORONTO, ONTARIO CANADA OUALITY & SERVICE    | ARE THE PROPERTY OF EDAC INC.AND<br>SHALL NOT BE REPRODUCED, OR COPIED<br>OR USED AS THE BASIS FOR THE<br>MANUFACTURE OR SALE OF APPARATUS<br>WITHOUT WRITTEN PERMISSION | DF |