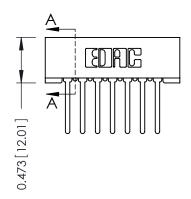

## **See Accompanying Pages for:**

- Contact Bend Details
- Mounting Options

SECTION A-A

|                    | 7 Card Edge Connector  mber: 357-014-442-201 |                                                                                                                                                                          |    |
|--------------------|----------------------------------------------|--------------------------------------------------------------------------------------------------------------------------------------------------------------------------|----|
| Pan Number.        | 33/-014-442-2                                | U1                                                                                                                                                                       | CH |
|                    | EDAC INC                                     | THESE DRAWINGS AND SPECIFICATIONS                                                                                                                                        | SC |
| YOUR CONNECTION TO | TORONTO, ONTARIO CANADA OUALITY & SERVICE    | ARE THE PROPERTY OF EDAC INC.AND<br>SHALL NOT BE REPRODUCED, OR COPIED<br>OR USED AS THE BASIS FOR THE<br>MANUFACTURE OR SALE OF APPARATUS<br>WITHOUT WRITTEN PERMISSION | DF |