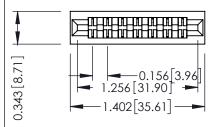

Mounting Option
No Mounting Lugs

**Contact Detail** 

Wire Wrap .046x.013(1.17x0.33) - Tail LG=.520(13.21) .156 [3.96] Contact Spacing x .200 [5.08] Row Spacing

THIS IS A C.A.D. GENERATED DRAWING DO NOT MAKE MANUAL REVISIONS TO MAS ER.