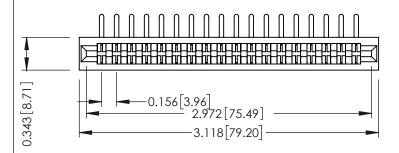

**Mounting Option** No Mounting Lugs **Contact Detail** 

90 Degree Bend (Code 422 and 440 Contacts) .156 [3.96] Contact Spacing x .200 [5.08] Row Spacing

THIS IS A C.A.D. GENERATED DRAWING DO NOT MAKE MANUAL REVISIONS TO MASTER.