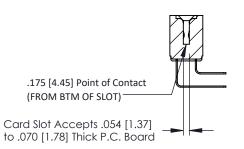

**Mounting Option** No Mounting Lugs **Contact Detail** 

90 Degree Bend (Code 422 and 440 Contacts) .156 [3.96] Contact Spacing x .200 [5.08] Row Spacing

THIS IS A C.A.D. GENERATED DRAWING DO NOT MAKE MANUAL REVISIONS TO MASTER.



ISSUE NUMBER

ORIGINAL





## SECTION A-A

307 ENG MASTER



ACAD REFERENCE NO.

307 / 357 Card Edge Connector Part Number: 357-018-458-101

YOUR CONNECTION TO QUALITY & SERVICE

**EDAC INC** TORONTO, ONTARIO CANADA

THESE DRAWINGS AND SPECIFICATIONS ARE THE PROPERTY OF EDAC INC.,AND SHALL NOT BE REPRODUCED, OR COPIED OR USED AS THE BASIS FOR THE MANUFACTURE OR SALE OF APPARATUS WITHOUT WRITTEN PERMISSION.

DRAWN: J.LEE DATE: AUG. 11/09 CHECKED: DATE: OF 3 SCALE: NTS SHEET 1 DRAWING NUMBER **ISSUE** 307 Assembly

**See Accompanying Pages for:** 

- **Contact Bend Details**
- **Mounting Options**