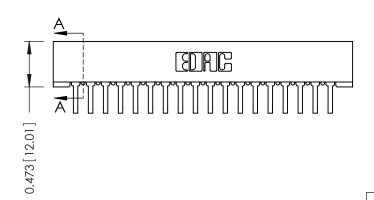

## SECTION A-A

307 ENG MASTER

ACAD REFERENCE NO.

307 / 357 Card Edge Connector Part Number: 357-018-458-101

YOUR CONNECTION TO QUALITY & SERVICE

**EDAC INC** TORONTO, ONTARIO CANADA

THESE DRAWINGS AND SPECIFICATIONS ARE THE PROPERTY OF EDAC INC.,AND SHALL NOT BE REPRODUCED, OR COPIED OR USED AS THE BASIS FOR THE MANUFACTURE OR SALE OF APPARATUS WITHOUT WRITTEN PERMISSION.